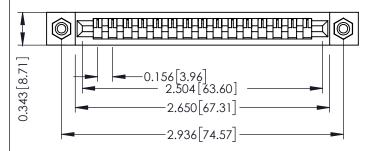

## **See Accompanying Pages for:**

- **Contact Bend Details**
- **Mounting Options**

Card Slot Accepts .054 [1.37] to .070 [1.78] Thick P.C. Board

307 / 357 Card Edge Connector Part Number: 357-015-445-108