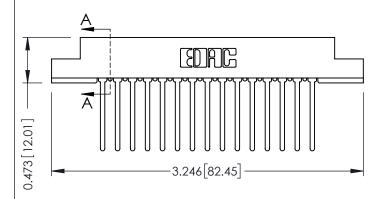

## **See Accompanying Pages for:**

- **Contact Bend Details**
- **Mounting Options**

Card Slot Accepts .054 [1.37] to .070 [1.78] Thick P.C. Board

307 / 357 Card Edge Connector Part Number: 357-015-445-108