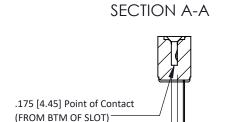

## **See Accompanying Pages for:**

- **Contact Bend Details**
- **Mounting Options**

Card Slot Accepts .054 [1.37] to .070 [1.78] Thick P.C. Board

307 / 357 Card Edge Connector Part Number: 357-015-445-108