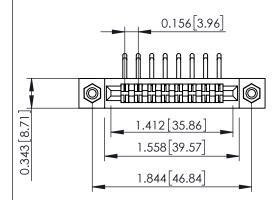

Mounting Option
#4-40 Unified Threaded Inserts

**Contact Detail** 

90 Degree Bend (Code 422 and 440 Contacts) .156 [3.96] Contact Spacing x .200 [5.08] Row Spacing THIS IS A C.A.D. GENERATED DRAWING DO NOT MAKE MANUAL REVISIONS TO MA ISSUE NUMBER

## **See Accompanying Pages for:**

- Contact Bend Details
- Mounting Options

SECTION A-A

| 307 / 357 Card Edge Connector<br>Part Number: 357-016-459-208 |                                                                                                                                                                                                 | ACAD REFERENCE NO. 307 ENG MAS |             |          |         |
|---------------------------------------------------------------|-------------------------------------------------------------------------------------------------------------------------------------------------------------------------------------------------|--------------------------------|-------------|----------|---------|
|                                                               |                                                                                                                                                                                                 | DRAWN:                         | J.LEE       | DATE: AU | IG. 11/ |
|                                                               |                                                                                                                                                                                                 | CHECKED                        | ):          | DATE:    |         |
| TORONTO, ONTARIO CANADA                                       | THESE DRAWINGS AND SPECIFICATIONS ARE THE PROPERTY OF EDAC INC.,AND SHALL NOT BE REPRODUCED,OR COPIED OR USED AS THE BASIS FOR THE MANUFACTURE OR SALE OF APPARATUS WITHOUT WRITTEN PERMISSION. | SCALE:                         | NTS         | SHEET    | 1 OF    |
|                                                               |                                                                                                                                                                                                 | DRAWING                        | NUMBER      |          | ISSU    |
|                                                               |                                                                                                                                                                                                 | 3                              | 07 Assembly |          | 1       |