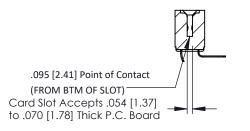

Mounting Option
#4-40 Unified Threaded Inserts

**Contact Detail** 

90 Degree Bend (Code 422 and 440 Contacts) .156 [3.96] Contact Spacing x .200 [5.08] Row Spacing THIS IS A C.A.D. GENERATED DRAWING DO NOT MAKE MANUAL REVISIONS TO MA ISSUE NUMBER