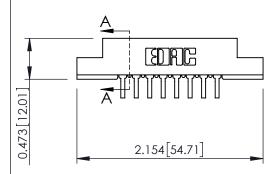

## **See Accompanying Pages for:**

- Contact Bend Details
- Mounting Options

SECTION A-A

| 307 / 357 Card Edge Connector<br>Part Number: 357-016-459-208 |                                                                                                                                                                                                 | ACAD REFERENCE NO. 307 ENG MAS |             |          |         |
|---------------------------------------------------------------|-------------------------------------------------------------------------------------------------------------------------------------------------------------------------------------------------|--------------------------------|-------------|----------|---------|
|                                                               |                                                                                                                                                                                                 | DRAWN:                         | J.LEE       | DATE: AU | IG. 11/ |
|                                                               |                                                                                                                                                                                                 | CHECKED                        | ):          | DATE:    |         |
| TORONTO, ONTARIO CANADA                                       | THESE DRAWINGS AND SPECIFICATIONS ARE THE PROPERTY OF EDAC INC.,AND SHALL NOT BE REPRODUCED,OR COPIED OR USED AS THE BASIS FOR THE MANUFACTURE OR SALE OF APPARATUS WITHOUT WRITTEN PERMISSION. | SCALE:                         | NTS         | SHEET    | 1 OF    |
|                                                               |                                                                                                                                                                                                 | DRAWING                        | NUMBER      |          | ISSU    |
|                                                               |                                                                                                                                                                                                 | 3                              | 07 Assembly |          | 1       |