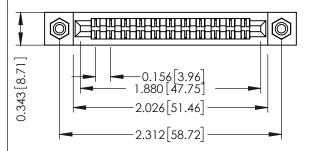

**Mounting Option** #4-40 Unified Threaded Inserts **Contact Detail** 

PC Tail .046x.013(1.17x0.33) - Tail LG=.358(9.09) .156 [3.96] Contact Spacing x .200 [5.08] Row Spacing