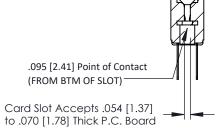

**Mounting Option** #4-40 Unified Threaded Inserts **Contact Detail** 

PC Tail .046x.013(1.17x0.33) - Tail LG=.358(9.09) .156 [3.96] Contact Spacing x .200 [5.08] Row Spacing





## **See Accompanying Pages for:**

- **Contact Bend Details**
- **Mounting Options**

## SECTION A-A



| 307 / 357 Card Edge Connector<br>Part Number: 357-022-422-208 |                                                                                                                                                                                                 | ACAD REFERENCE NO. 307 ENG MASTER |             |          |          |
|---------------------------------------------------------------|-------------------------------------------------------------------------------------------------------------------------------------------------------------------------------------------------|-----------------------------------|-------------|----------|----------|
|                                                               |