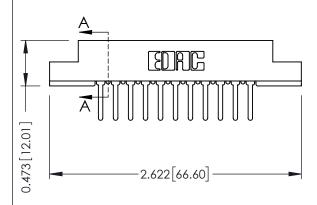

## SECTION A-A

| 307 / 357 Card Edge Connector<br>Part Number: 357-022-422-208 |                                                                                                                                                                                                 | ACAD REFERENCE NO. 307 ENG MASTER |             |          |          |
|---------------------------------------------------------------|-------------------------------------------------------------------------------------------------------------------------------------------------------------------------------------------------|-----------------------------------|-------------|----------|----------|
|                                                               |                                                                                                                                                                                                 | DRAWN:                            | J.LEE       | DATE: AU | G. 11/09 |
|                                                               |                                                                                                                                                                                                 | CHECKED:                          |             | DATE:    |          |
| TORONTO, ONTARIO CANADA                                       | THESE DRAWINGS AND SPECIFICATIONS ARE THE PROPERTY OF EDAC INC.,AND SHALL NOT BE REPRODUCED,OR COPIED OR USED AS THE BASIS FOR THE MANUFACTURE OR SALE OF APPARATUS WITHOUT WRITTEN PERMISSION. | SCALE:                            | NTS         | SHEET    | 1 OF 3   |
|                                                               |                                                                                                                                                                                                 | DRAWING                           | NUMBER      |          | ISSUE    |
|                                                               |                                                                                                                                                                                                 | 3                                 | 07 Assembly |          | 1        |