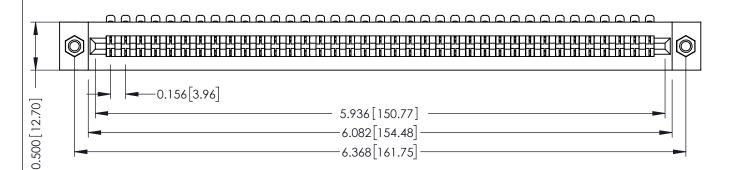

**Mounting Option** M3-0.5 Metric Threaded Inserts **Contact Detail** 

90 Degree Bend (Code 401 Contacts)

.156 [3.96] Contact Spacing x .200 [5.08] Row Spacing

THIS IS A C.A.D. GENERATED DRAWING DO NOT MAKE MANUAL REVISIONS TO MASTER.

307 / 357 Card Edge Connector Part Number: 357-037-454-107

**EDAC INC** TORONTO, ONTARIO CANADA

THESE DRAWINGS AND SPECIFICATIONS ARE THE PROPERTY OF EDAC INC., AND SHALL NOT BE REPRODUCED, OR COPIED OR USED AS THE BASIS FOR THE MANUFACTURE OR SALE OF APPARATUS WITHOUT WRITTEN PERMISSION.

| ACAD REFERENCE NO. | 307 ENG MASTER   |
|--------------------|------------------|
| DRAWN: J.LEE       | DATE: AUG. 11/09 |
| CHECKED:           | DATE:            |
| SCALE: NTS         | SHEET 1 OF 3     |
| DRAWING NUMBER     | ISSUE            |
| 307 Assembly       | 1                |