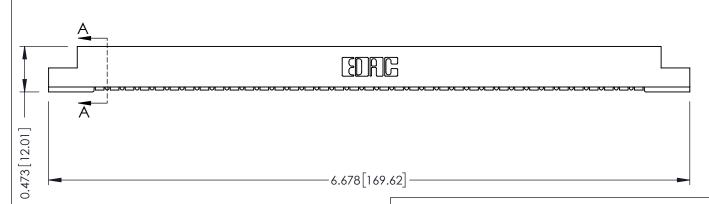

## SECTION A-A

.175 [4.45] Point of Contact (FROM BTM OF SLOT) Card Slot Accepts .054 [1.37] to .070 [1.78] Thick P.C. Board

**See Accompanying Pages for:** 

- **Contact Bend Details**
- **Mounting Options**