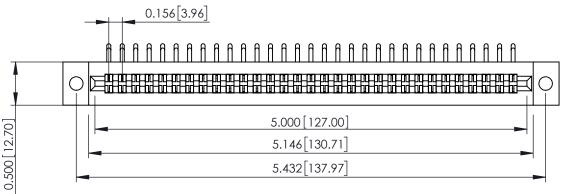

**Mounting Option** .128 (3.25) Dia. Mounting Holes

**Contact Detail** 

90 Degree Bend (Code 422 and 440 Contacts)

.156 [3.96] Contact Spacing x .200 [5.08] Row Spacing

**SECTION A-A** 

.095 [2.41] Point of Contact (FROM BTM OF SLOT) Card Slot Accepts .054 [1.37] to .070 [1.78] Thick P.C. Board