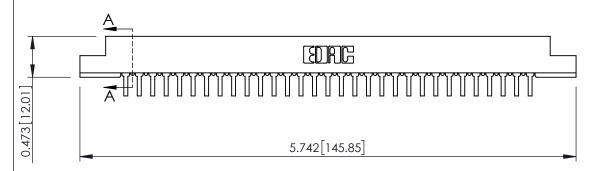

**Mounting Option** .128 (3.25) Dia. Mounting Holes

**Contact Detail** 

90 Degree Bend (Code 422 and 440 Contacts)

.156 [3.96] Contact Spacing x .200 [5.08] Row Spacing

**SECTION A-A** 

.095 [2.41] Point of Contact (FROM BTM OF SLOT) Card Slot Accepts .054 [1.37] to .070 [1.78] Thick P.C. Board