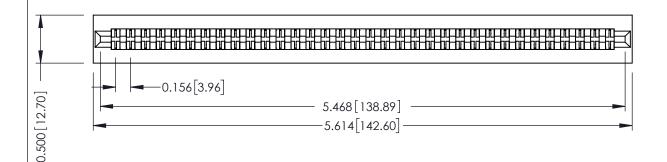

**Mounting Option** No Mounting Lugs **Contact Detail** 

Extender Board Bend (Code 422 Contacts) .156 [3.96] Contact Spacing x .200 [5.08] Row Spacing

THIS IS A C.A.D. GENERATED DRAWING DO NOT MAKE MANUAL REVISIONS TO MASTER.

## SECTION A-A

.095 [2.41] Point of Contact (FROM BTM OF SLOT) Card Slot Accepts .054 [1.37] to .070 [1.78] Thick P.C. Board

**See Accompanying Pages for:** 

- **Contact Bend Details**
- **Mounting Options**