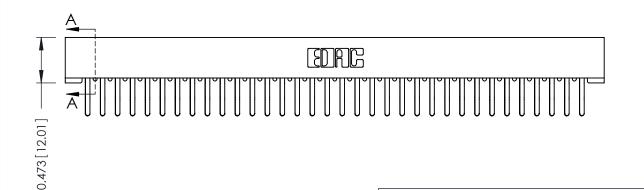

## SECTION A-A

.095 [2.41] Point of Contact (FROM BTM OF SLOT) Card Slot Accepts .054 [1.37] to .070 [1.78] Thick P.C. Board

**See Accompanying Pages for:** 

- **Contact Bend Details**
- **Mounting Options**