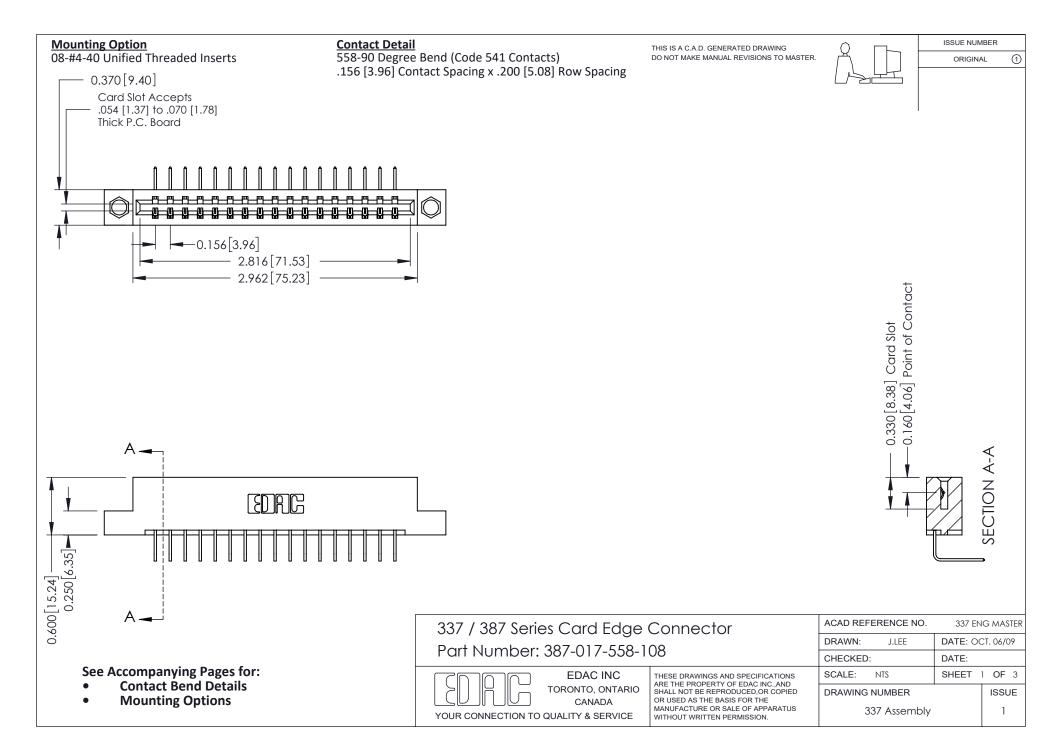

ISSUE NUMBER

ORIGINAL

1

| 337 / 387 Series Card Edge Connector<br>Contact Bend Detail           |                                                                                                                                                                                                  | ACAD REFERENCE NO. 337 E |                  | G MASTER      |
|-----------------------------------------------------------------------|--------------------------------------------------------------------------------------------------------------------------------------------------------------------------------------------------|--------------------------|------------------|---------------|
|                                                                       |                                                                                                                                                                                                  | DRAWN: J.LEE             | DATE: OCT. 06/09 |               |
|                                                                       |                                                                                                                                                                                                  | CHECKED: DATE:           |                  |               |
| EDAC INC TORONTO, ONTARIO CANADA YOUR CONNECTION TO QUALITY & SERVICE | THESE DRAWINGS AND SPECIFICATIONS ARE THE PROPERTY OF EDAC INC.,AND SHALL NOT BE REPRODUCED, OR COPIED OR USED AS THE BASIS FOR THE MANUFACTURE OR SALE OF APPARATUS WITHOUT WRITTEN PERMISSION. | SCALE: NTS               | SHEET            | 2 <b>OF</b> 3 |
|                                                                       |                                                                                                                                                                                                  | DRAWING NUMBER           |                  | ISSUE         |
|                                                                       |                                                                                                                                                                                                  | 337 Assembly             |                  | 1             |