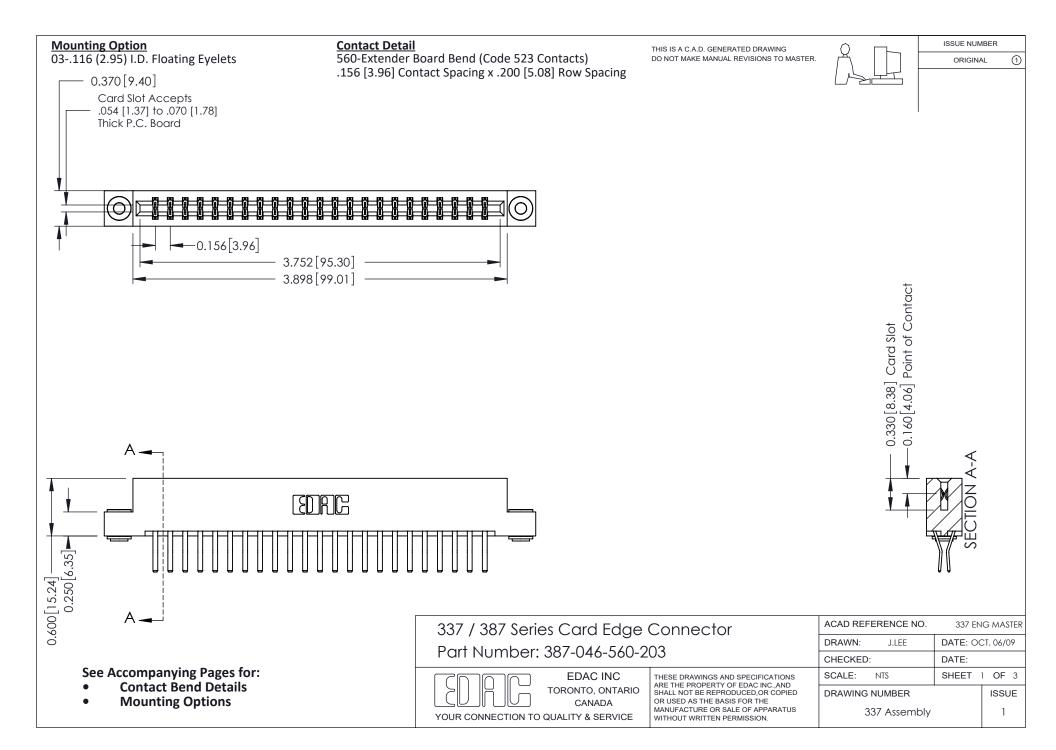

ISSUE NUMBER

ORIGINAL

1

| 337 / 387 Series Card Edge Connector<br>Contact Bend Detail           |                                                                                                                                                                                                  | ACAD REFERENCE NO. 337 E |                  | G MASTER      |
|-----------------------------------------------------------------------|--------------------------------------------------------------------------------------------------------------------------------------------------------------------------------------------------|--------------------------|------------------|---------------|
|                                                                       |                                                                                                                                                                                                  | DRAWN: J.LEE             | DATE: OCT. 06/09 |               |
|                                                                       |                                                                                                                                                                                                  | CHECKED: DATE:           |                  |               |
| EDAC INC TORONTO, ONTARIO CANADA YOUR CONNECTION TO QUALITY & SERVICE | THESE DRAWINGS AND SPECIFICATIONS ARE THE PROPERTY OF EDAC INC.,AND SHALL NOT BE REPRODUCED, OR COPIED OR USED AS THE BASIS FOR THE MANUFACTURE OR SALE OF APPARATUS WITHOUT WRITTEN PERMISSION. | SCALE: NTS               | SHEET            | 2 <b>OF</b> 3 |
|                                                                       |                                                                                                                                                                                                  | DRAWING NUMBER           |                  | ISSUE         |
|                                                                       |                                                                                                                                                                                                  | 337 Assembly             |                  | 1             |