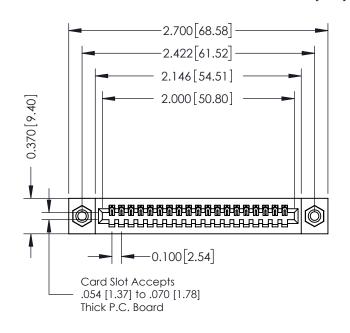

## 342 / 392 Card Edge Connector Part Number: 392-019-542-108

YOUR CONNECTION TO QUALITY & SERVICE

|   | CHECKED: |             | DATE: |        |  |  |
|---|----------|-------------|-------|--------|--|--|
|   | SCALE:   | NTS         | SHEET | 1 OF 3 |  |  |
| ) | DRAWING  | NUMBER      |       | ISSUE  |  |  |
|   | 3        | 42 Assembly |       | 1      |  |  |