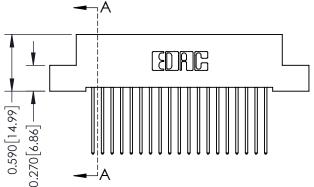

## **Mounting Option**

08-#4-40 Unified Threaded Inserts

## **Contact Detail**

542-Wire Wrap .025 Sq.(0.64 Sq.) - Tail LG=.655(16.64) .100 [2.54] Contact Spacing x .200 [5.08] Row Spacing

0.410[10.41]





## 342 / 392 Card Edge Connector Part Number: 392-019-542-108

YOUR CONNECTION TO QUALITY & SERVICE

|   | CHECKED: |             | DATE: |        |  |  |
|---|----------|-------------|-------|--------|--|--|
|   | SCALE:   | NTS         | SHEET | 1 OF 3 |  |  |
| ) | DRAWING  | NUMBER      |       | ISSUE  |  |  |
|   | 3        | 42 Assembly |       | 1      |  |  |

J.LEE

**SECTION A-A** 

342 ENG MASTER

DATE: OCT. 06/09

## **See Accompanying Pages for:**

- **Contact Bend Details**
- **Mounting Options**

THIS IS A C.A.D. GENERATED DRAWING DO NOT MAKE MANUAL REVISIONS TO MASTER. ISSUE NUMBER

ORIGINAL

1



| 342 / 392 Series Card Edge           | ACAD REFERENCE NO. 342 ENG MASTER                             |          |                  |         |        |
|---------------------