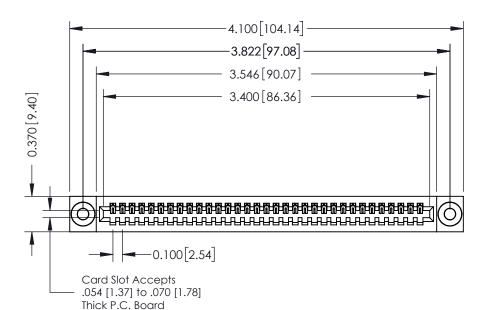

**Mounting Option** 

03-.116 (2.95) I.D. Floating Eyelets

**Contact Detail** 

520-P.C. Tail .030x.018(0.76x0.46) - Tail LG=.185(4.70) .100 [2.54] Contact Spacing x .200 [5.08] Row Spacing

**See Accompanying Pages for:** 

- **Contact Bend Details**
- **Mounting Options**

342 / 392 Card Edge Connector Part Number: 392-033-520-103

YOUR CONNECTION TO QUALITY & SERVICE

CANADA

342 ENG MASTER J.LEE DATE: OCT. 06/09 SHEET 1 OF 3

342 Assembly