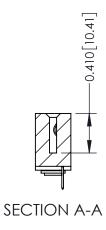

THIS IS A C.A.D. GENERATED DRAWING DO NOT MAKE MANUAL REVISIONS TO MASTER

ISSUE NUMBER

ORIGINAL

1

| 342 / 392 Card Edge Connector<br>Mounting Options |                                                                                                                                                                                               | ACAD REFERENCE NO. 342 ENG MASTER |                         |        |  |  |
|---------------------------------------------------|-----------------------------------------------------------------------------------------------------------------------------------------------------------------------------------------------|-----------------------------------|-------------------------|--------|--|--|
|                                                   |                                                                                                                                                                                               | DRAWN: J.LEE                      | DATE: <b>OCT. 06/09</b> |        |  |  |
|                                                   |                                                                                                                                                                                               | CHECKED:                          | DATE:                   |        |  |  |
| TORONTO, ONTARIO                                  | THESE DRAWINGS AND SPECIFICATIONS ARE THE PROPERTY OF EDAC INCAND SHALL NOT BE REPRODUCED,OR COPIED OR USED AS THE BASIS FOR THE MANUFACTURE OR SALE OF APPARATUS WITHOUT WRITTEN PERMISSION. | SCALE: NTS                        | SHEET :                 | 3 OF 3 |  |  |
|                                                   |                                                                                                                                                                                               | DRAWING NUMBER                    | •                       | ISSUE  |  |  |
| YOUR CONNECTION TO QUALITY & SERVICE              |                                                                                                                                                                                               | 342 Assembly                      |                         | 1      |  |  |