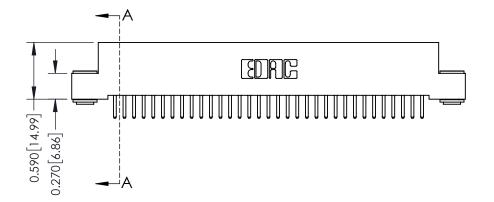

THIS IS A C.A.D. GENERATED DRAWING DO NOT MAKE MANUAL REVISIONS TO MASTER. ISSUE NUMBER

ORIGINAL

1

| 342 / 392 Series Card Edge Connector<br>Contact Bend Detail |                                                                                                                                                                                                  | ACAD REFERENCE NO. 342 ENG MASTER |             |                  |        |
|-------------------------------------------------------------|--------------------------------------------------------------------------------------------------------------------------------------------------------------------------------------------------|-----------------------------------|-------------|------------------|--------|
|                                                             |                                                                                                                                                                                                  | DRAWN:                            | J.LEE       | DATE: OCT. 06/09 |        |
|                                                             |                                                                                                                                                                                                  | CHECKED:                          |             | DATE:            |        |
| TORONTO, ONTARIO                                            | THESE DRAWINGS AND SPECIFICATIONS ARE THE PROPERTY OF EDAC INC. AND SHALL NOT BE REPRODUCED, OR COPIED OR USED AS THE BASIS FOR THE MANUFACTURE OR SALE OF APPARATUS WITHOUT WRITTEN PERMISSION. | SCALE:                            | NTS         | SHEET :          | 2 OF 3 |
|                                                             |                                                                                                                                                                                                  | DRAWING                           | NUMBER      |                  | ISSUE  |
| YOUR CONNECTION TO QUALITY & SERVICE                        |                                                                                                                                                                                                  | 3                                 | 42 Assembly |                  | 1      |