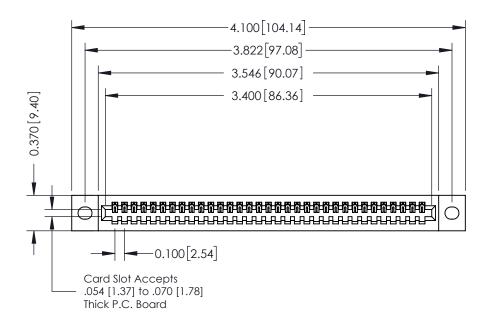

## **See Accompanying Pages for:**

- **Contact Bend Details**
- **Mounting Options**

342 / 392 Card Edge Connector Part Number: 392-033-542-102

YOUR CONNECTION TO QUALITY & SERVICE

J.LEE DATE: OCT. 06/09 SHEET 1 OF 3

342 Assembly

342 ENG MASTER

THIS IS A C.A.D. GENERATED DRAWING DO NOT MAKE MANUAL REVISIONS TO MASTER. ISSUE NUMBER

ORIGINAL

1

| 342 / 392 Series Card Edge Connector<br>Contact Bend Detail |                                                                                                                                                                                                  | ACAD REFERENCE NO. 342 ENG MASTER |             |                  |        |
|-------------------------------------------------------------|--------------------------------------------------------------------------------------------------------------------------------------------------------------------------------------------------|-----------------------------------|-------------|------------------|--------|
|                                                             |                                                                                                                                                                                                  | DRAWN:                            | J.LEE       | DATE: OCT. 06/09 |        |
|                                                             |                                                                                                                                                                                                  | CHECKED:                          |             | DATE:            |        |
| TORONTO, ONTARIO                                            | THESE DRAWINGS AND SPECIFICATIONS ARE THE PROPERTY OF EDAC INC. AND SHALL NOT BE REPRODUCED, OR COPIED OR USED AS THE BASIS FOR THE MANUFACTURE OR SALE OF APPARATUS WITHOUT WRITTEN PERMISSION. | SCALE:                            | NTS         | SHEET :          | 2 OF 3 |
|                                                             |                                                                                                                                                                                                  | DRAWING                           | NUMBER      |                  | ISSUE  |
| YOUR CONNECTION TO QUALITY & SERVICE                        |                                                                                                                                                                                                  | 3                                 | 42 Assembly |                  | 1      |