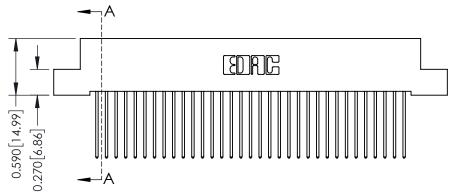

**Mounting Option** 

02-.128 (3.25) Wide Mounting Slots

**Contact Detail** 

542-Wire Wrap .025 Sq.(0.64 Sq.) - Tail LG=.655(16.64) .100 [2.54] Contact Spacing x .200 [5.08] Row Spacing

342 Assembly

342 ENG MASTER

THIS IS A C.A.D. GENERATED DRAWING DO NOT MAKE MANUAL REVISIONS TO MASTER. ISSUE NUMBER

ORIGINAL

1

| 342 / 392 Series Card Edge Connector<br>Contact Bend Detail |                                                                                                                                                                                                  | ACAD REFERENCE NO. 342 ENG MASTER |             |                  |        |
|-------------------------------------------------------------|--------------------------------------------------------------------------------------------------------------------------------------------------------------------------------------------------|-----------------------------------|-------------|------------------|--------|
|                                                             |                                                                                                                                                                                                  | DRAWN:                            | J.LEE       | DATE: OCT. 06/09 |        |
|                                                             |                                                                                                                                                                                                  | CHECKED:                          |             | DATE:            |        |
| TORONTO, ONTARIO                                            | THESE DRAWINGS AND SPECIFICATIONS ARE THE PROPERTY OF EDAC INC. AND SHALL NOT BE REPRODUCED, OR COPIED OR USED AS THE BASIS FOR THE MANUFACTURE OR SALE OF APPARATUS WITHOUT WRITTEN PERMISSION. | SCALE:                            | NTS         | SHEET :          | 2 OF 3 |
|                                                             |                                                                                                                                                                                                  | DRAWING                           | NUMBER      |                  | ISSUE  |
| YOUR CONNECTION TO QUALITY & SERVICE                        |                                                                                                                                                                                                  | 3                                 | 42 Assembly |                  | 1      |