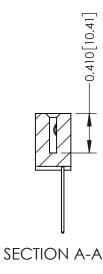

**Mounting Option** 

02-.128 (3.25) Wide Mounting Slots

**Contact Detail** 

542-Wire Wrap .025 Sq.(0.64 Sq.) - Tail LG=.655(16.64) .100 [2.54] Contact Spacing x .200 [5.08] Row Spacing

342 Assembly

342 ENG MASTER

THIS IS A C.A.D. GENERATED DRAWING DO NOT MAKE MANUAL REVISIONS TO MASTER. ISSUE NUMBER

ORIGINAL

1

| 342 / 392 Series Card Edge Connector<br>Contact Bend Detail |                                                                                                                                                                                                  | ACAD REFERENCE NO. 342 ENG MASTER |             |                  |        |
|-------------------------------------------------------------|--------------------------------------------------------------------------------------------------------------------------------------------------------------------------------------------------|-----------------------------------|-------------|------------------|--------|
|                                                             |                                                                                                                                                                                                  | DRAWN:                            | J.LEE       | DATE: OCT. 06/09 |        |
|                                                             |                                                                                                                                                                                                  | CHECKED:                          |             | DATE:            |        |
| TORONTO, ONTARIO                                            | THESE DRAWINGS AND SPECIFICATIONS ARE THE PROPERTY OF EDAC INC. AND SHALL NOT BE REPRODUCED, OR COPIED OR USED AS THE BASIS FOR THE MANUFACTURE OR SALE OF APPARATUS WITHOUT WRITTEN PERMISSION. | SCALE:                            | NTS         | SHEET :          | 2 OF 3 |
|                                                             |                                                                                                                                                                                                  | DRAWING                           | NUMBER      |                  | ISSUE  |
| YOUR CONNECTION TO QUALITY & SERVICE                        |                                                                                                                                                                                                  | 3                                 | 42 Assembly |                  | 1      |