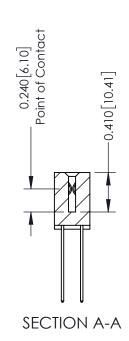

342 ENG MASTER J.LEE DATE: OCT. 06/09 SHEET 1 OF 3

342 Assembly

THIS IS A C.A.D. GENERATED DRAWING DO NOT MAKE MANUAL REVISIONS TO MASTER. ISSUE NUMBER

ORIGINAL

1

| 342 / 392 Series Card Edge Connector<br>Contact Bend Detail |                                                                                                                                              | ACAD REFERENCE NO. 342 ENG MASTER |             |          |          |
|-------------------------------------------------------------|----------------------------------------------------------------------------------------------------------------------------------------------|-----------------------------------|-------------|----------|----------|
|                                                             |                                                                                                                                              | DRAWN:                            | J.LEE       | DATE: OC | T. 06/09 |
|                                                             |                                                                                                                                              | CHECKED:                          |             | DATE:    |          |
| EDAC INC                                                    | ARE THE PROPERTY OF EDAC INC.,AND —<br>SHALL NOT BE REPRODUCED,OR COPIED<br>OR USED AS THE BASIS FOR THE<br>MANUFACTURE OR SALE OF APPARATUS | SCALE:                            | NTS         | SHEET :  | 2 OF 3   |
| TORONTO, ONTARIO                                            |                                                                                                                                              | DRAWING                           | NUMBER      |          | ISSUE    |
| YOUR CONNECTION TO QUALITY & SERVICE                        |                                                                                                                                              | 3                                 | 42 Assembly |          | 1        |