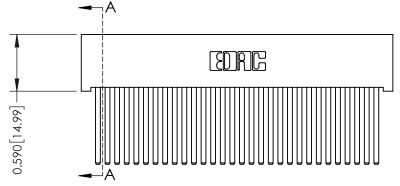

342 ENG MASTER J.LEE DATE: OCT. 06/09 SHEET 1 OF 3

342 Assembly

THIS IS A C.A.D. GENERATED DRAWING DO NOT MAKE MANUAL REVISIONS TO MASTER. ISSUE NUMBER

ORIGINAL

1

| 342 / 392 Series Card Edge Connector<br>Contact Bend Detail |                                                                                                                                              | ACAD REFERENCE NO. 342 ENG MASTER |             |          |          |
|-------------------------------------------------------------|----------------------------------------------------------------------------------------------------------------------------------------------|-----------------------------------|-------------|----------|----------|
|                                                             |                                                                                                                                              | DRAWN:                            | J.LEE       | DATE: OC | T. 06/09 |
|                                                             |                                                                                                                                              | CHECKED:                          |             | DATE:    |          |
| EDAC INC                                                    | ARE THE PROPERTY OF EDAC INC.,AND —<br>SHALL NOT BE REPRODUCED,OR COPIED<br>OR USED AS THE BASIS FOR THE<br>MANUFACTURE OR SALE OF APPARATUS | SCALE:                            | NTS         | SHEET :  | 2 OF 3   |
| TORONTO, ONTARIO                                            |                                                                                                                                              | DRAWING                           | NUMBER      |          | ISSUE    |
| YOUR CONNECTION TO QUALITY & SERVICE                        |                                                                                                                                              | 3                                 | 42 Assembly |          | 1        |