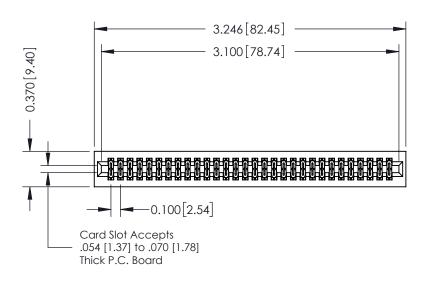

**Mounting Option** 01-No Mounting Lugs

**Contact Detail** 

THIS IS A C.A.D. GENERATED DRAWING 544-Wire Wrap .050x.025(1.27x0.64) - Tail LG=.760(19.30) DO NOT MAKE MANUAL REVISIONS TO MASTER. .100 [2.54] Contact Spacing x .200 [5.08] Row Spacing

## **See Accompanying Pages for:**

- **Contact Bend Details**
- **Mounting Options**

| 342 / 392 Card Edge Connector |
|-------------------------------|
| Part Number: 392-060-544-201  |

YOUR CONNECTION TO QUALITY & SERVICE