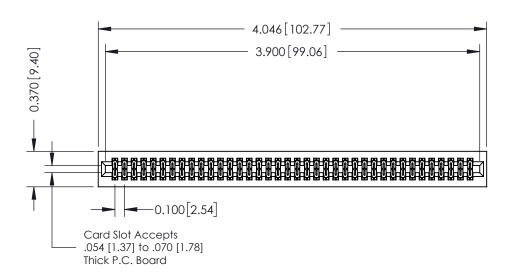

## **See Accompanying Pages for:**

- **Contact Bend Details**
- **Mounting Options**

342 / 392 Card Edge Connector Part Number: 392-076-521-201

YOUR CONNECTION TO QUALITY & SERVICE

342 ENG MASTER J.LEE DATE: OCT. 06/09 SHEET 1 OF 3

342 Assembly

THIS IS A C.A.D. GENERATED DRAWING DO NOT MAKE MANUAL REVISIONS TO MASTER. ISSUE NUMBER

ORIGINAL

1

| 342 / 392 Series Card Edge Connector<br>Contact Bend Detail |                                                                                                                                                                                                  | ACAD REFERENCE NO. 342 ENG MASTER |             |                  |        |
|-------------------------------------------------------------|--------------------------------------------------------------------------------------------------------------------------------------------------------------------------------------------------|-----------------------------------|-------------|------------------|--------|
|                                                             |                                                                                                                                                                                                  | DRAWN:                            | J.LEE       | DATE: OCT. 06/09 |        |
|                                                             |                                                                                                                                                                                                  | CHECKED:                          |             | DATE:            |        |
| TORONTO, ONTARIO                                            | THESE DRAWINGS AND SPECIFICATIONS ARE THE PROPERTY OF EDAC INC. AND SHALL NOT BE REPRODUCED, OR COPIED OR USED AS THE BASIS FOR THE MANUFACTURE OR SALE OF APPARATUS WITHOUT WRITTEN PERMISSION. | SCALE:                            | NTS         | SHEET :          | 2 OF 3 |
|                                                             |                                                                                                                                                                                                  | DRAWING                           | NUMBER      |                  | ISSUE  |
| YOUR CONNECTION TO QUALITY & SERVICE                        |                                                                                                                                                                                                  | 3                                 | 42 Assembly |                  | 1      |