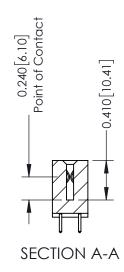

**Mounting Option** 01-No Mounting Lugs **Contact Detail** 

521-P.C. Tail .025 Sq.(0.64 Sq.) - Tail LG=.160(4.06) .100 [2.54] Contact Spacing x .200 [5.08] Row Spacing