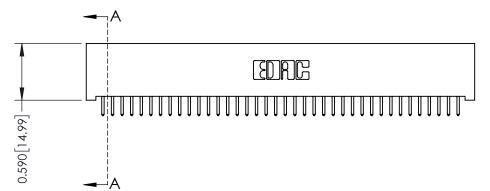

## **See Accompanying Pages for:**

- **Contact Bend Details**
- **Mounting Options**

342 / 392 Card Edge Connector Part Number: 392-076-521-201

YOUR CONNECTION TO QUALITY & SERVICE

342 ENG MASTER J.LEE DATE: OCT. 06/09 SHEET 1 OF 3

342 Assembly

THIS IS A C.A.D. GENERATED DRAWING DO NOT MAKE MANUAL REVISIONS TO MASTER. ISSUE NUMBER

ORIGINAL

1

| 342 / 392 Series Card Edge Connector<br>Contact Bend Detail |                                                                                                                                                                                                  | ACAD REFERENCE NO. 342 ENG MASTER |             |                  |        |
|-------------------------------------------------------------|--------------------------------------------------------------------------------------------------------------------------------------------------------------------------------------------------|-----------------------------------|-------------|------------------|--------|
|                                                             |                                                                                                                                                                                                  | DRAWN:                            | J.LEE       | DATE: OCT. 06/09 |        |
|                                                             |                                                                                                                                                                                                  | CHECKED:                          |             | DATE:            |        |
| TORONTO, ONTARIO                                            | THESE DRAWINGS AND SPECIFICATIONS ARE THE PROPERTY OF EDAC INC. AND SHALL NOT BE REPRODUCED, OR COPIED OR USED AS THE BASIS FOR THE MANUFACTURE OR SALE OF APPARATUS WITHOUT WRITTEN PERMISSION. | SCALE:                            | NTS         | SHEET :          | 2 OF 3 |
|                                                             |                                                                                                                                                                                                  | DRAWING                           | NUMBER      |                  | ISSUE  |
| YOUR CONNECTION TO QUALITY & SERVICE                        |                                                                                                                                                                                                  | 3                                 | 42 Assembly |                  | 1      |