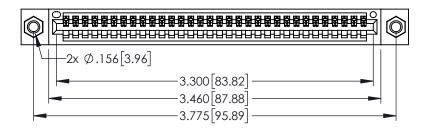

<u>Contact Dimensions:</u>
525-P.C. Tail .018 Sq.(0.46 Sq.) - Tail LG=.150(3.81)
.100 (2.54) Contact Spacing x .200 (5.08) Row Spacing

..330[8.38] CARD SLOT .160[4.06] POINT OF CONTACT **SECTION A-A** 

345/395 SERIES CARD EDGE CONNECTOR PART NUMBER: 395-032-525-107

YOUR CONNECTION TO QUALITY & SERVICE

CANADA

|   | DRAWN: R.STA.MONICA | DATE: <b>MA</b> | Y.16/2017 |
|---|---------------------|-----------------|-----------|
|   | CHECKED:            | DATE:           |           |
|   | SCALE: 1:1          | SHEET 1         | OF 2      |
| D | DRAWING NUMBER      |                 | ISSUE     |
| 5 | 345-ENG-MASTER      | 1               |           |