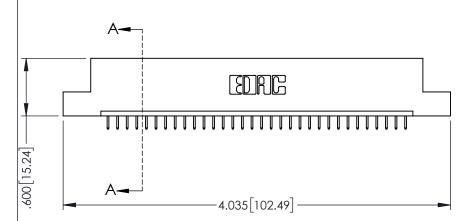

<u>Contact Dimensions:</u>
525-P.C. Tail .018 Sq.(0.46 Sq.) - Tail LG=.150(3.81)
.100 (2.54) Contact Spacing x .200 (5.08) Row Spacing

..330[8.38] CARD SLOT .160[4.06] POINT OF CONTACT **SECTION A-A** 

345/395 SERIES CARD EDGE CONNECTOR PART NUMBER: 395-032-525-107

YOUR CONNECTION TO QUALITY & SERVICE

CANADA

|   | DRAWN: R.STA.MONICA | DATE: <b>MA</b> | Y.16/2017 |
|---|---------------------|-----------------|-----------|
|   | CHECKED:            | DATE:           |           |
|   | SCALE: 1:1          | SHEET 1         | OF 2      |
| D | DRAWING NUMBER      |                 | ISSUE     |
| 5 | 345-ENG-MASTER      | 1               |           |