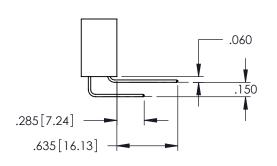

.107 [2.72] .082 [2.08] .157 [4] .232 [5.89] .125(3.18) to .210(5.33) .125(3.18) to .210(5.33) Outside Tails Outside Tails .045(1.14) to .060(1.52) .045(1.14) to .060(1.52) Between Tails Between Tails **Contact Code 555 Contact Code 556** 

**Contact Code 558** 

## **Contact Code 559**

Contact Code 560

INSULATOR MATERIAL: THERMOPLASTIC POLYESTER, UL 94V-0

DAP MATERIAL AVAILABLE UPON REQUEST

CONTACT MATERIAL; COPPER ALLOY

CONTACT PLATING: GOLD ON THE MATING AREA, TIN PLATING ON THE CONTACT TAILS, NICKEL UNDERPLATE

## 345/395 SERIES CARD EDGE CONNECTOR CONTACT CODE 555,556,558,559,560 DIMENSIONS

YOUR CONNECTION TO QUALITY & SERVICE

|    | ACAD REFERENCE NO   | . 345-ENG-MASTER |
|----|---------------------|------------------|
| 5  | DRAWN: R.STA.MONICA | DATE:MAY.16/2017 |
|    | CHECKED:            | DATE:            |
| ,  | SCALE: 1:1          | SHEET 2 OF 2     |
| ED | DRAWING NUMBER      | ISSUE            |