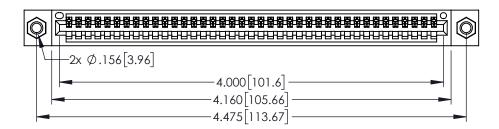

<u>Contact Dimensions:</u>
525-P.C. Tail .018 Sq.(0.46 Sq.) - Tail LG=.150(3.81)
.100 (2.54) Contact Spacing x .200 (5.08) Row Spacing

1

..330[8.38] CARD SLOT .160[4.06] POINT OF CONTACT **SECTION A-A** 

INSULATOR MATERIAL: THERMOPLASTIC PBT BLACK, UL 94V-0

CONTACT MATERIAL; COPPER TIN ALLOY CONTACT PLATING: GOLD ON THE MATING AREA, TIN PLATING ON THE CONTACT TAILS, NICKEL UNDERPLATE

| 345/395 SERIES CARD EDGE CONNECTOR |
|------------------------------------|
| PART NUMBER: 395-039-525-107       |

YOUR CONNECTION TO QUALITY & SERVICE

| ACAD REFERENCE NO. 345-ENG-MASTER |         |           |  |
|-----------------------------------|---------|-----------|--|
| DRAWN: R.STA.MONICA               | DATE:MA | Y.16/2017 |  |
| CHECKED:                          | DATE:   |           |  |
| SCALE: 1:1                        | SHEET 1 | OF 2      |  |
| DRAWING NUMBER                    |         | ISSUE     |  |
| 345-ENG-MASTER                    |         | 1         |  |