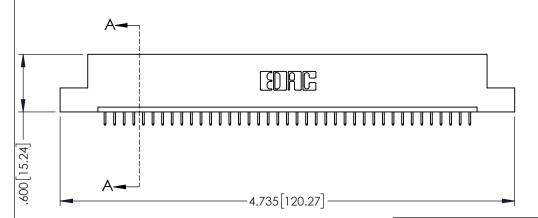

<u>Contact Dimensions:</u>
525-P.C. Tail .018 Sq.(0.46 Sq.) - Tail LG=.150(3.81)
.100 (2.54) Contact Spacing x .200 (5.08) Row Spacing

1

..330[8.38] CARD SLOT .160[4.06] POINT OF CONTACT **SECTION A-A** 

INSULATOR MATERIAL: THERMOPLASTIC PBT BLACK, UL 94V-0

CONTACT MATERIAL; COPPER TIN ALLOY CONTACT PLATING: GOLD ON THE MATING AREA, TIN PLATING ON THE CONTACT TAILS, NICKEL UNDERPLATE

| 345/395 SERIES CARD EDGE CONNECTOR |
|------------------------------------|
| PART NUMBER: 395-039-525-107       |

YOUR CONNECTION TO QUALITY & SERVICE

| ACAD REFERENCE NO. 345-ENG-MASTER |         |           |  |
|-----------------------------------|---------|-----------|--|
| DRAWN: R.STA.MONICA               | DATE:MA | Y.16/2017 |  |
| CHECKED:                          | DATE:   |           |  |
| SCALE: 1:1                        | SHEET 1 | OF 2      |  |
| DRAWING NUMBER                    |         | ISSUE     |  |
| 345-ENG-MASTER                    |         | 1         |  |