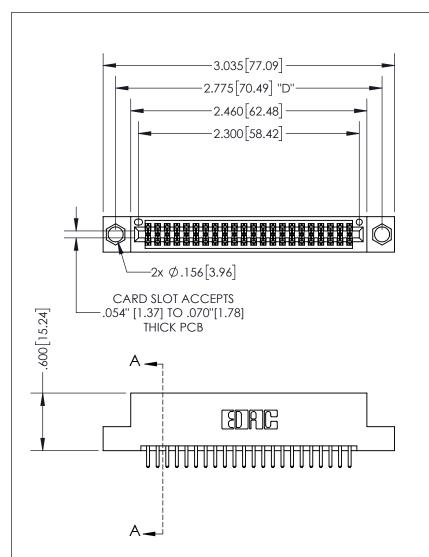

THIS IS A C.A.D. GENERATED DRAWING DO NOT MAKE MANUAL REVISIONS TO MASTER.

ISSUE NUMBER ORIGINAL

1

.160 4.06 POINT OF CONTACT .330[8.38] -.370[9.4] **CARD SLOT** 

## SECTION A-A

<u>Contact Dimensions:</u> 520-P.C. Tail .030x.018(0.76x0.46) - Tail LG=.175(4.45) .100 (2.54) Contact Spacing x .200 (5.08) Row Spacing

INSULATOR MATERIAL: THERMOPLASTIC PBT, UL 94V-0 CONTACT MATERIAL; COPPER TIN ALLOY CONTACT PLATING: GOLD ON THE MATING AREA, TIN PLATING ON THE CONTACT TAILS, NICKEL UNDERPLATE

345/395 SERIES CARD EDGE CONNECTOR PART NUMBER: 395-044-520-204

YOUR CONNECTION TO QUALITY & SERVICE

**EDAC INC** TORONTO, ONTARIO CANADA

THESE DRAWINGS AND SPECIFICATIONS ARE THE PROPERTY OF EDAC INC.,AND SHALL NOT BE REPRODUCED, OR COPIED OR USED AS THE BASIS FOR THE MANUFACTURE OR SALE OF APPARATUS WITHOUT WRITTEN PERMISSION.

| ACAD REFERENCE NO. |              | 345-ENG-MASTER   |       |
|--------------------|--------------|------------------|-------|
| DRAWN:             | R.STA.MONICA | DATE:MAY.16/2017 |       |
| CHECKED:           |              | DATE:            |       |
| SCALE:             | 1:1          | SHEET            | OF 2  |
| DRAWING NUMBER     |              |                  | ISSUE |
| 345-ENG-MASTER     |              |                  | 1     |