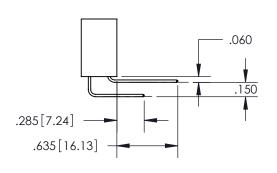

## SECTION A-A

<u>Contact Dimensions:</u> 520-P.C. Tail .030x.018(0.76x0.46) - Tail LG=.175(4.45) .100 (2.54) Contact Spacing x .200 (5.08) Row Spacing

INSULATOR MATERIAL: THERMOPLASTIC PBT, UL 94V-0 CONTACT MATERIAL; COPPER TIN ALLOY CONTACT PLATING: GOLD ON THE MATING AREA, TIN PLATING ON THE CONTACT TAILS, NICKEL UNDERPLATE