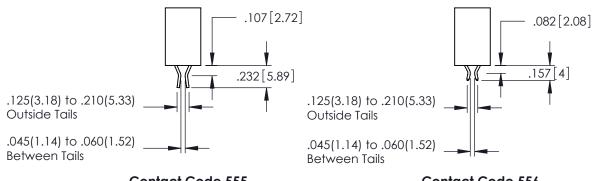

**Contact Code 555** 

**Contact Code 556** 

**Contact Code 558** 

**Contact Code 559** 

Contact Code 560

INSULATOR MATERIAL: THERMOPLASTIC POLYESTER, UL 94V-0

DAP MATERIAL AVAILABLE UPON REQUEST

CONTACT MATERIAL; COPPER ALLOY

CONTACT PLATING: GOLD ON THE MATING AREA, TIN PLATING ON THE CONTACT TAILS, NICKEL UNDERPLATE

## 345/395 SERIES CARD EDGE CONNECTOR CONTACT CODE 555,556,558,559,560 DIMENSIONS

.060

.150

YOUR CONNECTION TO QUALITY & SERVICE

|    | ACAD REFERENCE NO. 345-ENG-MASTE |                  |  |
|----|----------------------------------|------------------|--|
| S  | DRAWN: R.STA.MONICA              | DATE:MAY.16/2017 |  |
|    | CHECKED:                         | DATE:            |  |
| ,  | SCALE: 1:1                       | SHEET 2 OF 2     |  |
| ED | DRAWING NUMBER                   | ISSUE            |  |