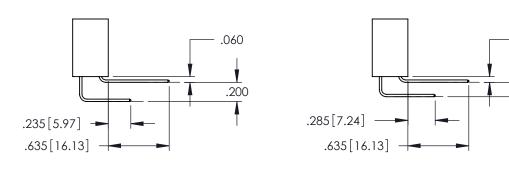

**Contact Code 555** 

**Contact Code 556** 

**Contact Code 558** 

**Contact Code 559** 

Contact Code 560

INSULATOR MATERIAL: THERMOPLASTIC POLYESTER, UL 94V-0

DAP MATERIAL AVAILABLE UPON REQUEST

CONTACT MATERIAL; COPPER ALLOY

CONTACT PLATING: GOLD ON THE MATING AREA, TIN PLATING ON THE CONTACT TAILS, NICKEL UNDERPLATE

## 345/395 SERIES CARD EDGE CONNECTOR CONTACT CODE 555,556,558,559,560 DIMENSIONS

.060

.150

YOUR CONNECTION TO QUALITY & SERVICE

|    | ACAD REFERENCE NO. 345-ENG-MASTE |                  |  |
|----|----------------------------------|------------------|--|
| S  | DRAWN: R.STA.MONICA              | DATE:MAY.16/2017 |  |
|    | CHECKED:                         | DATE:            |  |
| ,  | SCALE: 1:1                       | SHEET 2 OF 2     |  |
| ED | DRAWING NUMBER                   | ISSUE            |  |