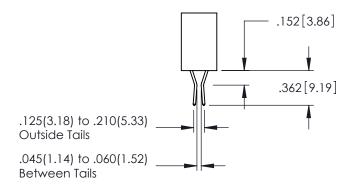

**Contact Code 555** 

**Contact Code 556** 

**Contact Code 558** 

**Contact Code 559** 

Contact Code 560

INSULATOR MATERIAL: THERMOPLASTIC POLYESTER, UL 94V-0

DAP MATERIAL AVAILABLE UPON REQUEST

CONTACT MATERIAL; COPPER ALLOY

CONTACT PLATING: GOLD ON THE MATING AREA, TIN PLATING ON THE CONTACT TAILS, NICKEL UNDERPLATE

## 345/395 SERIES CARD EDGE CONNECTOR CONTACT CODE 555,556,558,559,560 DIMENSIONS

.060

.150

YOUR CONNECTION TO QUALITY & SERVICE

|    | ACAD REFERENCE NO. 345-ENG-MASTE |                  |  |
|----|----------------------------------|------------------|--|
| S  | DRAWN: R.STA.MONICA              | DATE:MAY.16/2017 |  |
|    | CHECKED:                         | DATE:            |  |
| ,  | SCALE: 1:1                       | SHEET 2 OF 2     |  |
| ED | DRAWING NUMBER                   | ISSUE            |  |