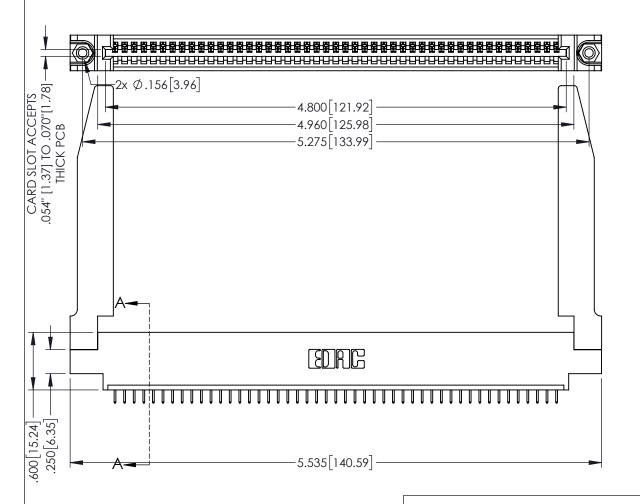

<u>Contact Dimensions:</u>
525-P.C. Tail .018 Sq.(0.46 Sq.) - Tail LG=.150(3.81)
.100 (2.54) Contact Spacing x .200 (5.08) Row Spacing

THIS IS A C.A.D. GENERATED DRAWING DO NOT MAKE MANUAL REVISIONS TO MAST

ORIGINAL

1

SEC TO STORY STORY

INSULATOR MATERIAL: THERMOPLASTIC PBT BLACK, UL 94V-0

 CONTACT MATERIAL; COPPER TIN ALLOY
 CONTACT PLATING: GOLD ON THE MATING AREA, TIN PLATING ON THE CONTACT TAILS, NICKEL UNDERPLATE 345/395 SERIES CARD EDGE CONNECTOR PART NUMBER: 395-047-525-678