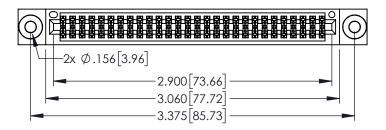

<u>Contact Dimensions:</u>
525-P.C. Tail .018 Sq.(0.46 Sq.) - Tail LG=.150(3.81)
.100 (2.54) Contact Spacing x .200 (5.08) Row Spacing

345/395 SERIES CARD EDGE CONNECTOR PART NUMBER: 395-056-525-203

YOUR CONNECTION TO QUALITY & SERVICE