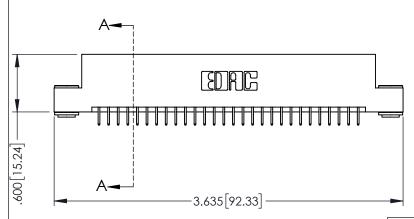

INSULATOR MATERIAL: THERMOPLASTIC PBT BLACK, UL 94V-0 CONTACT MATERIAL; COPPER TIN ALLOY

CONTACT PLATING: GOLD ON THE MATING AREA, TIN PLATING ON THE CONTACT TAILS, NICKEL UNDERPLATE

..330[8.38] CARD SLOT .160[4.06] POINT OF CONTACT **SECTION A-A** 