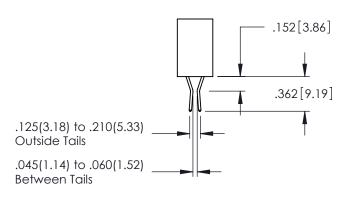

RAWING NUMBER ISSUE 345-ENG-MASTER 1

.107 [2.72] .082 [2.08] .157 [4] .232 [5.89] .125(3.18) to .210(5.33) .125(3.18) to .210(5.33) Outside Tails Outside Tails .045(1.14) to .060(1.52) .045(1.14) to .060(1.52) Between Tails Between Tails **Contact Code 555 Contact Code 556** 