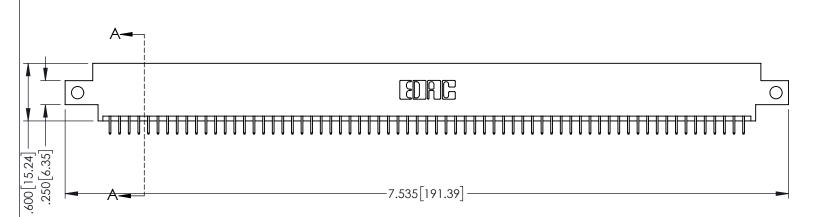

INSULATOR MATERIAL: THERMOPLASTIC PBT BLACK, UL 94V-0

CONTACT MATERIAL; COPPER TIN ALLOY

CONTACT PLATING: GOLD ON THE MATING AREA, TIN PLATING ON THE CONTACT TAILS, NICKEL UNDERPLATE

345/395 SERIES CARD EDGE CONNECTOR PART NUMBER: 395-134-525-812