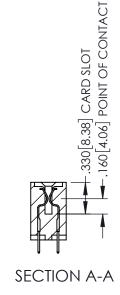

INSULATOR MATERIAL: THERMOPLASTIC PBT BLACK, UL 94V-0

CONTACT MATERIAL; COPPER TIN ALLOY

CONTACT PLATING: GOLD ON THE MATING AREA, TIN PLATING ON THE CONTACT TAILS, NICKEL UNDERPLATE

345/395 SERIES CARD EDGE CONNECTOR PART NUMBER: 395-134-525-812