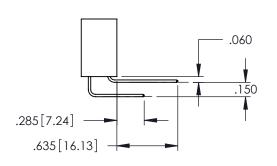

Contact Dimensions: 525-P.C. Tail .018 Sq.(0.46 Sq.) - Tail LG=.150(3.81) .100 (2.54) Contact Spacing x .200 (5.08) Row Spacing

THIS IS A C.A.D. GENERATED DRAWING DO NOT MAKE MANUAL REVISIONS TO MAS

1

ORIGINAL

INSULATOR MATERIAL: THERMOPLASTIC PBT BLACK, UL 94V-0

CONTACT MATERIAL; COPPER TIN ALLOY

CONTACT PLATING: GOLD ON THE MATING AREA, TIN PLATING ON THE CONTACT TAILS, NICKEL UNDERPLATE

345/395 SERIES CARD EDGE CONNECTOR PART NUMBER: 395-134-525-812