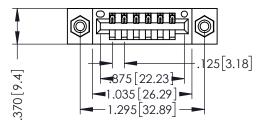

346/396 SERIES CARD EDGE CONNECTOR PART NUMBER: 396-006-541-608

YOUR CONNECTION TO QUALITY & SERVICE

**EDAC INC** TORONTO, ONTARIO CANADA

THESE DRAWINGS AND SPECIFICATIONS ARE THE PROPERTY OF EDAC INC.,AND SHALL NOT BE REPRODUCED,OR COPIED OR USED AS THE BASIS FOR THE MANUFACTURE OR SALE OF APPARATUS WITHOUT WRITTEN PERMISSION.

THIS IS A C.A.D. GENERATED DRAWING DO NOT MAKE MANUAL REVISIONS TO MASTER.

ISSUE NUMBER

ORIGINAL

1

IBULATOR MATERIAL: THERMOPLASTIC POLYESTER, UL 94V-0 CONTACT MATERIAL; COPPER, NICKEL, TIN\_ALLOY CA-725 CONTACT PLATING: GOLD ON THE MATING AREA, TIN-LEAD ON THE CONTACT TAILS, NICKEL UNDERPLATE