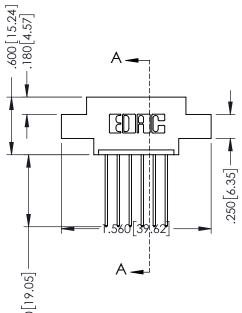

## 346/396 SERIES CARD EDGE CONNECTOR CONTACT CODE 555,556,558,559,560 DIMENSIONS

YOUR CONNECTION TO QUALITY & SERVICE

**EDAC INC** TORONTO, ONTARIO CANADA

THESE DRAWINGS AND SPECIFICATIONS ARE THE PROPERTY OF EDAC INC.,AND SHALL NOT BE REPRODUCED, OR COPIED OR USED AS THE BASIS FOR THE MANUFACTURE OR SALE OF APPARATUS WITHOUT WRITTEN PERMISSION.

.330 [8.38] Slot Depth .160 [4.06] Point of Contact

SECTION A-A

ISSUE NUMBER ORIGINAL 1

## **Contact Code 555**

## **Contact Code 556**

INSULATOR MATERIAL: THERMOPLASTIC POLYESTER, UL 94V-0 CONTACT MATERIAL; COPPER, NICKEL, TIN ALLOY CA-725 CONTACT PLATING: GOLD ON THE MATING AREA, TIN-LEAD

ON THE CONTACT TAILS, NICKEL UNDERPLATE