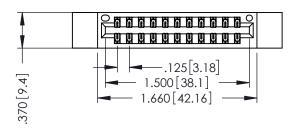

346/396 SERIES CARD EDGE CONNECTOR PART NUMBER: 396-022-520-212

YOUR CONNECTION TO QUALITY & SERVICE

**EDAC INC** TORONTO, ONTARIO CANADA

THESE DRAWINGS AND SPECIFICATIONS ARE THE PROPERTY OF EDAC INC.,AND SHALL NOT BE REPRODUCED,OR COPIED OR USED AS THE BASIS FOR THE MANUFACTURE OR SALE OF APPARATUS WITHOUT WRITTEN PERMISSION.

| ACAD REFERENCE NO. |       | 346-ENG-MASTER |           |
|--------------------|-------|----------------|-----------|
| DRAWN:             | J.LEE | DATE: AF       | PR. 22/09 |
| CHECKED:           |       | DATE:          |           |
| SCALE:             | 1:1   | SHEET 1        | OF 2      |
| DRAWING N          | UMBER |                | ISSUE     |
| 0.44.5110.111.0755 |       |                |           |