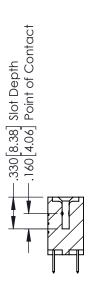

346-ENG-MASTER

**SECTION A-A** 

ISSUE NUMBER ORIGINAL 1

## **Contact Code 555**

## **Contact Code 556**

INSULATOR MATERIAL: THERMOPLASTIC POLYESTER, UL 94V-0 CONTACT MATERIAL; COPPER, NICKEL, TIN ALLOY CA-725 CONTACT PLATING: GOLD ON THE MATING AREA, TIN-LEAD

ON THE CONTACT TAILS, NICKEL UNDERPLATE