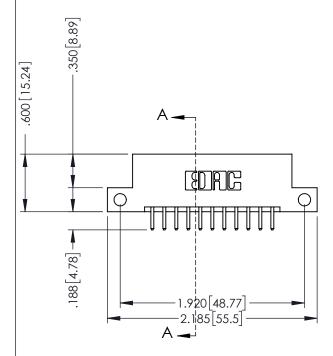

## 346/396 SERIES CARD EDGE CONNECTOR CONTACT CODE 555,556,558,559,560 DIMENSIONS

YOUR CONNECTION TO QUALITY & SERVICE

**EDAC INC** TORONTO, ONTARIO CANADA

THESE DRAWINGS AND SPECIFICATIONS ARE THE PROPERTY OF EDAC INC.,AND SHALL NOT BE REPRODUCED, OR COPIED OR USED AS THE BASIS FOR THE MANUFACTURE OR SALE OF APPARATUS WITHOUT WRITTEN PERMISSION.

|  | ACAD REFERENCE NO. | 346-ENG-MASTER   |  |
|--|--------------------|------------------|--|
|  | DRAWN: J.LEE       | DATE: APR. 22/09 |  |
|  | CHECKED:           | DATE:            |  |
|  | SCALE: 1:1         | SHEET 2 OF 2     |  |
|  | DRAWING NUMBER     | ISSUE            |  |
|  | 346-ENG-MASTER     | 1                |  |