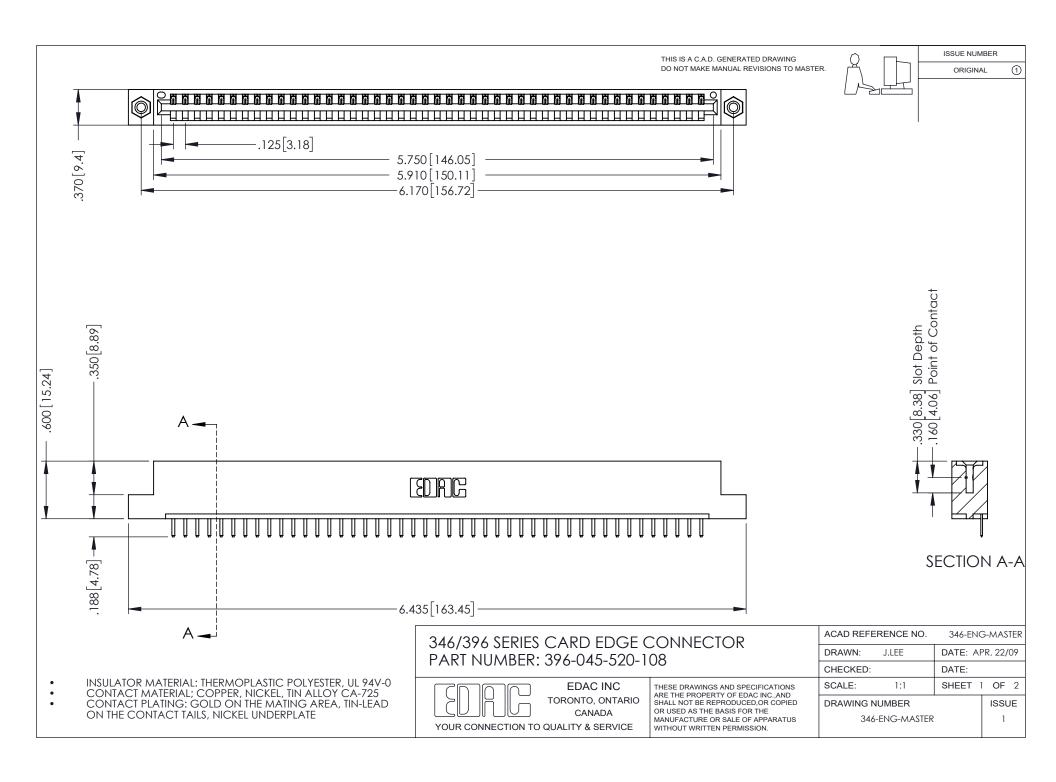

## **Contact Code 556**

INSULATOR MATERIAL: THERMOPLASTIC POLYESTER, UL 94V-0 CONTACT MATERIAL; COPPER, NICKEL, TIN ALLOY CA-725 CONTACT PLATING: GOLD ON THE MATING AREA, TIN-LEAD

ON THE CONTACT TAILS, NICKEL UNDERPLATE

## 346/396 SERIES CARD EDGE CONNECTOR CONTACT CODE 555,556,558,559,560 DIMENSIONS

YOUR CONNECTION TO QUALITY & SERVICE

**EDAC INC** TORONTO, ONTARIO CANADA

THESE DRAWINGS AND SPECIFICATIONS ARE THE PROPERTY OF EDAC INC.,AND SHALL NOT BE REPRODUCED, OR COPIED OR USED AS THE BASIS FOR THE MANUFACTURE OR SALE OF APPARATUS WITHOUT WRITTEN PERMISSION.