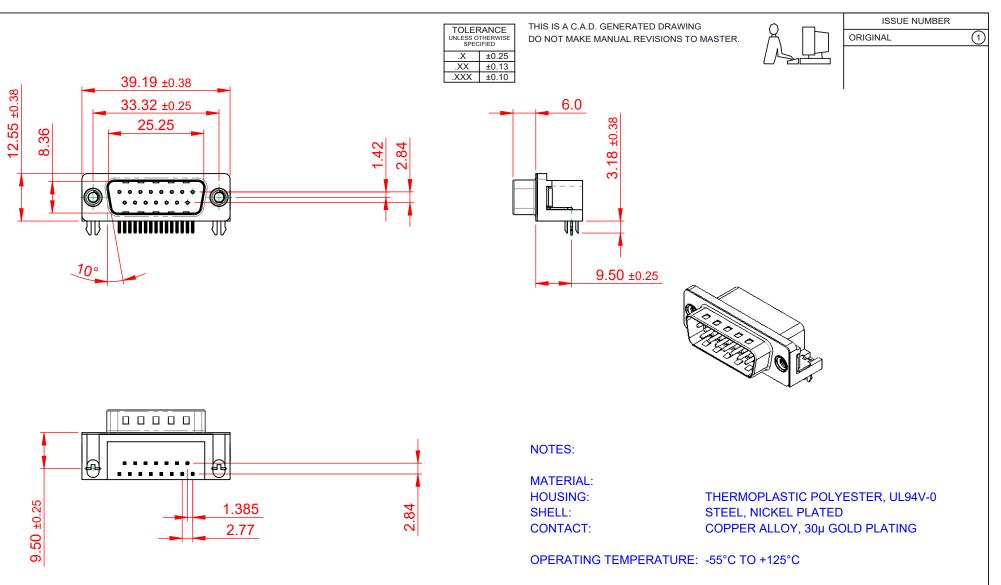

**CURRENT RATING:** CONTACT RESISTANCE: **INSULATOR RESISTANCE:** DIELECTRIC WITHSTANDING VOLTAGE: 1000V AC rms

**3A PER CONTACT** 25mΩ MAX. 5000MΩ min.

|                                  | SW REFERENCE NO.: 621 ASSEMBLY |                    |
|----------------------------------|--------------------------------|--------------------|
| CONNECTOR                        | DRAWN: C.B                     | DATE: AUG. 01/2018 |
|                                  | CHECKED:                       | DATE:              |
| MANUFACTURE OR SALE OF APPARATUS | SCALE: 1:1                     | SHEET 1 OF 1       |
|                                  | DRAWING NUMBER: 621-015-6      | 668-545 ISSUE      |
|                                  | PART NUMBER: 621-015-6         | 668-545 1          |