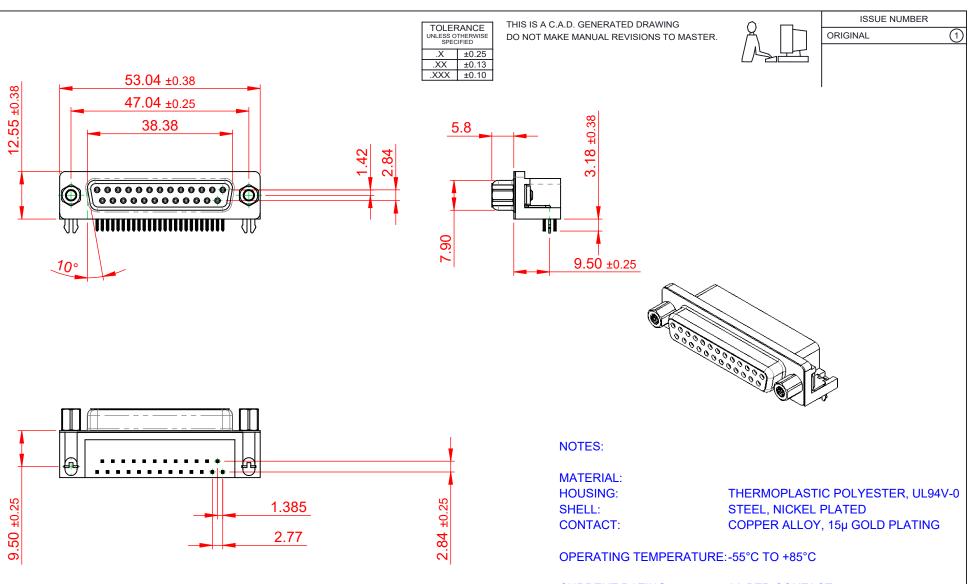

622 SERIES D-SUB CONNECTOR

| JETAGE. 1000V ACTINS |                                |                  |       |
|----------------------|--------------------------------|------------------|-------|
|                      | SW REFERENCE NO.: 622 ASSEMBLY |                  |       |
|                      | DRAWN: C.B                     | DATE: AUG. 01/20 | 018   |
|                      | CHECKED:                       | DATE:            |       |
| ;                    | SCALE: (IN C.A.D. 1:1)         | SHEET 1 OF       | 1     |
| C                    | RAWING NUMBER: 622-025-368-046 |                  | ISSUE |
| 6                    | PART NUMBER: 622-025-3         | 368-046          | 1     |
|                      |                                |                  |       |