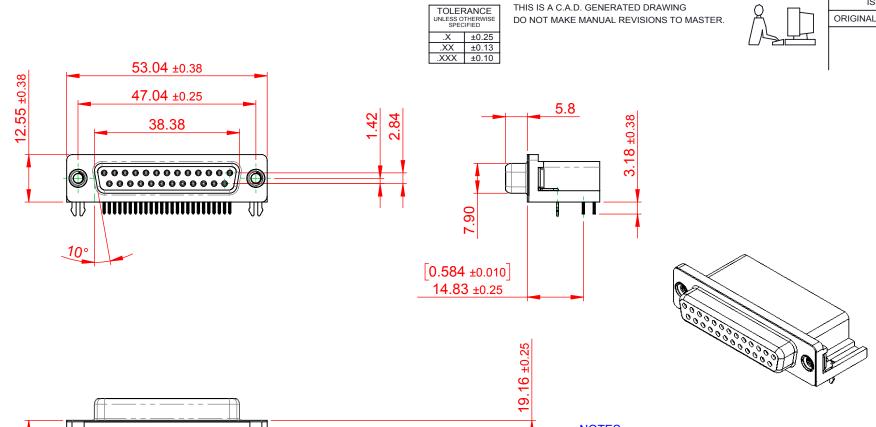

## 626 SERIES D-SUB CONNECTOR

1.385

2.77

원

包

8.0

2.84 ±0.25

THESE DRAWINGS AND SPECIFICATIONS
ARE THE PROPERTY OF EDAC INC.,AND
SHALL NOT BE REPRODUCED,OR COPIED
OR USED AS THE BASIS FOR THE
MANUFACTURE OR SALE OF APPARATUS
WITHOUT WRITTEN PERMISSION.

| SW REFERENCE NO.: 626 ASSEMBLY        |                    |
|---------------------------------------|--------------------|
| DRAWN: C.B                            | DATE: AUG. 01/2018 |
| CHECKED:                              | DATE:              |
| SCALE: 1:1                            | SHEET 1 OF 1       |
| DRAWING NUMBER: 626-025-662-535 ISSUE |                    |

ISSUE NUMBER

 DRAWING NUMBER:
 626-025-662-535
 ISSUE

 PART NUMBER:
 626-025-662-535
 1