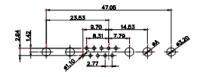

13W6 Male

43W2 Male

17W5 Female

.XX ±0.13 .XXX ±0.05

9W4 Female

13W3 Female

43W2 Female

47W1 Female

17W5 Male

|                                                                                                   |                                      |                                                                                                                                                                                                                | 1                       |            |       |
|---------------------------------------------------------------------------------------------------|--------------------------------------|----------------------------------------------------------------------------------------------------------------------------------------------------------------------------------------------------------------|-------------------------|------------|-------|
|                                                                                                   |                                      |                                                                                                                                                                                                                |                         |            |       |
|                                                                                                   | COMBINATION                          | DRAWN: C.B                                                                                                                                                                                                     | DATE: JAN. 01/20        | 19         |       |
|                                                                                                   |                                      |                                                                                                                                                                                                                |                         | DATE:      |       |
| THIS SERIES FULLY CONFORMS TO<br>THE EUROPEAN UNION DIRECTIVES<br>2011/65/EU FOR RoHS COMPLIANCY. | EDAC INC                             | THESE DRAWINGS AND SPECIFICATIONS<br>ARE THE PROPERTY OF EDAC INC.,AND<br>SHALL NOT BE REPRODUCED,OR COPIED<br>OR USED AS THE BASIS FOR THE<br>MANUFACTURE OR SALE OF APPARATUS<br>WITHOUT WRITTEN PERMISSION. | SCALE: N.T.S            | SHEET 4 OF | 4     |
|                                                                                                   | TORONTO, ONTARIO<br>CANADA           |                                                                                                                                                                                                                | DRAWING NUMBER: 627-43W | 2622-7TA   | ISSUE |
|                                                                                                   | YOUR CONNECTION TO QUALITY & SERVICE |                                                                                                                                                                                                                | PART NUMBER: 627-43W    | 2622-7TA   | 1     |