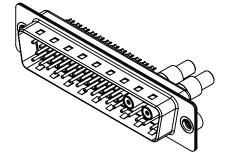

|     | COMBINATION D-SUB                 |                            |                                                                                                                                      | SW REFERENCE NO.: 627 COMBO ASSEMBLY |          |                    |         |    |
|-----|-----------------------------------|----------------------------|--------------------------------------------------------------------------------------------------------------------------------------|--------------------------------------|----------|--------------------|---------|----|
|     |                                   |                            |                                                                                                                                      | DRAWN: C.B                           |          | DATE: JAN. 01/2019 |         | 19 |
|     |                                   |                            |                                                                                                                                      | CHECKED:                             |          | DATE:              |         |    |
|     |                                   | EDAC INC                   | THESE DRAWINGS AND SPECIFICATIONS<br>ARE THE PROPERTY OF EDAC INCAND                                                                 | SCALE: (IN C.A.D.                    | 1:1)     | SHEET 1            | OF      | 4  |
|     | YOUR CONNECTION TO QUALITY & SERV | TORONTO, ONTARIO<br>CANADA | SHALL NOT BE REPRODUCED.OR COPIED<br>OR USED AS THE BASIS FOR THE<br>MANUFACTURE OR SALE OF APPARATUS<br>WITHOUT WRITTEN PERMISSION. | DRAWING NUMBER: 627-43W2622          |          | 2622-7TA           | 622-7TA |    |
| YOU |                                   | QUALITY & SERVICE          |                                                                                                                                      | PART NUMBER:                         | 627-43W2 | 2622-7TA           |         | 1  |