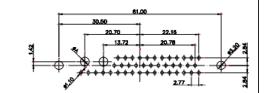

THIS IS A C.A.D. GENERATED DRAWING TOLERANCE UNLESS OTHERWISE SPECIFIED DO NOT MAKE MANUAL REVISIONS TO MASTER. .X ±0.25

9W4 Male

25W3 Male

47.02 23.53 14,51 9.70 7.79 김 영

36W4 Female

13W3 Male

20.70 30.50 13.72 16.62 김 원 2.77