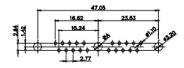

THIS IS A C.A.D. GENERATED DRAWING TOLERANCE UNLESS OTHERWISE SPECIFIED DO NOT MAKE MANUAL REVISIONS TO MASTER. .X ±0.25

9W4 Male

25W3 Male

47.02 23.53 14,51 9.70 7.79 김 영

36W4 Female

13W3 Male

20.70 30.50 13.72 16.62 김 원 2.77