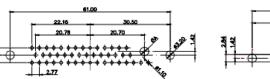

THIS IS A C.A.D. GENERATED DRAWING TOLERANCE UNLESS OTHERWISE SPECIFIED DO NOT MAKE MANUAL REVISIONS TO MASTER. .X ±0.25

9W4 Male

25W3 Male

47.02 23.53 14,51 9.70 7.79 김 영

36W4 Female

13W3 Male

20.70 30.50 13.72 16.62 김 원 2.77