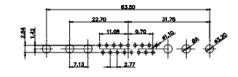

THIS IS A C.A.D. GENERATED DRAWING TOLERANCE UNLESS OTHERWISE SPECIFIED DO NOT MAKE MANUAL REVISIONS TO MASTER. .X ±0.25

9W4 Male

25W3 Male

47.02 23.53 14,51 9.70 7.79 김 영

36W4 Female

13W3 Male

20.70 30.50 13.72 16.62 김 원 2.77