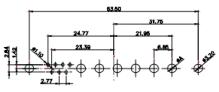

13W6 Male

43W2 Male

17W5 Female

.XX ±0.13 .XXX ±0.05

9W4 Female

13W3 Female

43W2 Female

47W1 Female