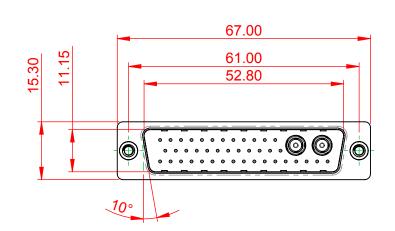

|     | COMBINATION D-SUB                 |                            |                                                                                                                                      | SW REFERENCE NO.: 627 COMBO ASSEMBLY |          |                    |         |    |
|-----|-----------------------------------|----------------------------|--------------------------------------------------------------------------------------------------------------------------------------|--------------------------------------|----------|--------------------|---------|----|
|     |                                   |                            |                                                                                                                                      | DRAWN: C.B                           |          | DATE: JAN. 01/2019 |         | 19 |
|     |                                   |                            |                                                                                                                                      | CHECKED:                             |          | DATE:              |         |    |
|     |                                   | EDAC INC                   | THESE DRAWINGS AND SPECIFICATIONS<br>ARE THE PROPERTY OF EDAC INCAND                                                                 | SCALE: (IN C.A.D.                    | 1:1)     | SHEET 1            | OF      | 4  |
|     | YOUR CONNECTION TO QUALITY & SERV | TORONTO, ONTARIO<br>CANADA | SHALL NOT BE REPRODUCED.OR COPIED<br>OR USED AS THE BASIS FOR THE<br>MANUFACTURE OR SALE OF APPARATUS<br>WITHOUT WRITTEN PERMISSION. | DRAWING NUMBER: 627-43W2622          |          | 2622-7TA           | 622-7TA |    |
| YOU |                                   | QUALITY & SERVICE          |                                                                                                                                      | PART NUMBER:                         | 627-43W2 | 2622-7TA           |         | 1  |