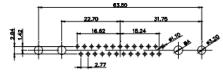

THIS IS A C.A.D. GENERATED DRAWING TOLERANCE UNLESS OTHERWISE SPECIFIED DO NOT MAKE MANUAL REVISIONS TO MASTER. .X ±0.25

9W4 Male

25W3 Male

47.02 23.53 14,51 9.70 7.79 김 영

36W4 Female

13W3 Male

20.70 30.50 13.72 16.62 김 원 2.77