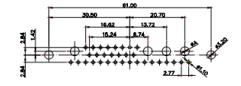

THIS IS A C.A.D. GENERATED DRAWING TOLERANCE UNLESS OTHERWISE SPECIFIED DO NOT MAKE MANUAL REVISIONS TO MASTER. .X ±0.25

9W4 Male

25W3 Male

47.02 23.53 14,51 9.70 7.79 김 영

36W4 Female

13W3 Male

20.70 30.50 13.72 16.62 김 원 2.77