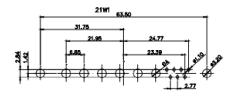

13W6 Male

43W2 Male

17W5 Female

.XX ±0.13 .XXX ±0.05

9W4 Female

13W3 Female

43W2 Female

47W1 Female