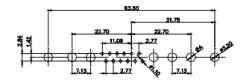

|                                                  |                                       | 11W1                                                                                                                                                                                                                                                                                                                                                                                                                                                                                                                                                                                                                                                                                                                                                                                                                                                                                                                                                                                                                                                                                                                                                                                                                                                                                                                                                                                                                                                                                                                                                                                                                                                                                                                                                                                                                                                                                                                                                                                                                                                                                                                           | Male/Female                                                                                                                                                                                                                                                                                                                                                                                                                                                                                                                                                                                                                                                                                                                                                                                                                                                                                                                                                                                                                                                                                                                                                                                                                                                                                                                                                                                                                                                                                                                                                                                                                                                                                                                                                                                                                                                                                                                                                                                                                                                                                                                                                                                                                                                                                                                                                                                                                                                                                                                                                                                                                                                                                                                                                                                                                            | 27W2 Male/Fer         |
|--------------------------------------------------|---------------------------------------|--------------------------------------------------------------------------------------------------------------------------------------------------------------------------------------------------------------------------------------------------------------------------------------------------------------------------------------------------------------------------------------------------------------------------------------------------------------------------------------------------------------------------------------------------------------------------------------------------------------------------------------------------------------------------------------------------------------------------------------------------------------------------------------------------------------------------------------------------------------------------------------------------------------------------------------------------------------------------------------------------------------------------------------------------------------------------------------------------------------------------------------------------------------------------------------------------------------------------------------------------------------------------------------------------------------------------------------------------------------------------------------------------------------------------------------------------------------------------------------------------------------------------------------------------------------------------------------------------------------------------------------------------------------------------------------------------------------------------------------------------------------------------------------------------------------------------------------------------------------------------------------------------------------------------------------------------------------------------------------------------------------------------------------------------------------------------------------------------------------------------------|----------------------------------------------------------------------------------------------------------------------------------------------------------------------------------------------------------------------------------------------------------------------------------------------------------------------------------------------------------------------------------------------------------------------------------------------------------------------------------------------------------------------------------------------------------------------------------------------------------------------------------------------------------------------------------------------------------------------------------------------------------------------------------------------------------------------------------------------------------------------------------------------------------------------------------------------------------------------------------------------------------------------------------------------------------------------------------------------------------------------------------------------------------------------------------------------------------------------------------------------------------------------------------------------------------------------------------------------------------------------------------------------------------------------------------------------------------------------------------------------------------------------------------------------------------------------------------------------------------------------------------------------------------------------------------------------------------------------------------------------------------------------------------------------------------------------------------------------------------------------------------------------------------------------------------------------------------------------------------------------------------------------------------------------------------------------------------------------------------------------------------------------------------------------------------------------------------------------------------------------------------------------------------------------------------------------------------------------------------------------------------------------------------------------------------------------------------------------------------------------------------------------------------------------------------------------------------------------------------------------------------------------------------------------------------------------------------------------------------------------------------------------------------------------------------------------------------------|-----------------------|
| 23.03<br>40<br>90<br>90<br>90<br>90<br>90<br>90  | 8W8 Female                            | and the second s | 33.30<br>19.50<br>9.70<br>9.70<br>9.70<br>9.70<br>9.70<br>9.70<br>9.70<br>9.70<br>9.70<br>9.70<br>9.70<br>9.70<br>9.70<br>9.70<br>9.70<br>9.70<br>9.70<br>9.70<br>9.70<br>9.70<br>9.70<br>9.70<br>9.70<br>9.70<br>9.70<br>9.70<br>9.70<br>9.70<br>9.70<br>9.70<br>9.70<br>9.70<br>9.70<br>9.70<br>9.70<br>9.70<br>9.70<br>9.70<br>9.70<br>9.70<br>9.70<br>9.70<br>9.70<br>9.70<br>9.70<br>9.70<br>9.70<br>9.70<br>9.70<br>9.70<br>9.70<br>9.70<br>9.70<br>9.70<br>9.70<br>9.70<br>9.70<br>9.70<br>9.70<br>9.70<br>9.70<br>9.70<br>9.70<br>9.70<br>9.70<br>9.70<br>9.70<br>9.70<br>9.70<br>9.70<br>9.70<br>9.70<br>9.70<br>9.70<br>9.70<br>9.70<br>9.70<br>9.70<br>9.70<br>9.70<br>9.70<br>9.70<br>9.70<br>9.70<br>9.70<br>9.70<br>9.70<br>9.70<br>9.70<br>9.70<br>9.70<br>9.70<br>9.70<br>9.70<br>9.70<br>9.70<br>9.70<br>9.70<br>9.70<br>9.70<br>9.70<br>9.70<br>9.70<br>9.70<br>9.70<br>9.70<br>9.70<br>9.70<br>9.70<br>9.70<br>9.70<br>9.70<br>9.70<br>9.70<br>9.70<br>9.70<br>9.70<br>9.70<br>9.70<br>9.70<br>9.70<br>9.70<br>9.70<br>9.70<br>9.70<br>9.70<br>9.70<br>9.70<br>9.70<br>9.70<br>9.70<br>9.70<br>9.70<br>9.70<br>9.70<br>9.70<br>9.70<br>9.70<br>9.70<br>9.70<br>9.70<br>9.70<br>9.70<br>9.70<br>9.70<br>9.70<br>9.70<br>9.70<br>9.70<br>9.70<br>9.70<br>9.70<br>9.70<br>9.70<br>9.70<br>9.70<br>9.70<br>9.70<br>9.70<br>9.70<br>9.70<br>9.70<br>9.70<br>9.70<br>9.70<br>9.70<br>9.70<br>9.70<br>9.70<br>9.70<br>9.70<br>9.70<br>9.70<br>9.70<br>9.70<br>9.70<br>9.70<br>9.70<br>9.70<br>9.70<br>9.70<br>9.70<br>9.70<br>9.70<br>9.70<br>9.70<br>9.70<br>9.70<br>9.70<br>9.70<br>9.70<br>9.70<br>9.70<br>9.70<br>9.70<br>9.70<br>9.70<br>9.70<br>9.70<br>9.70<br>9.70<br>9.70<br>9.70<br>9.70<br>9.70<br>9.70<br>9.70<br>9.70<br>9.70<br>9.70<br>9.70<br>9.70<br>9.70<br>9.70<br>9.70<br>9.70<br>9.70<br>9.70<br>9.70<br>9.70<br>9.70<br>9.70<br>9.70<br>9.70<br>9.70<br>9.70<br>9.70<br>9.70<br>9.70<br>9.70<br>9.70<br>9.70<br>9.70<br>9.70<br>9.70<br>9.70<br>9.70<br>9.70<br>9.70<br>9.70<br>9.70<br>9.70<br>9.70<br>9.70<br>9.70<br>9.70<br>9.70<br>9.70<br>9.70<br>9.70<br>9.70<br>9.70<br>9.70<br>9.70<br>9.70<br>9.70<br>9.70<br>9.70<br>9.70<br>9.70<br>9.70<br>9.70<br>9.70<br>9.70<br>9.70<br>9.70<br>9.70<br>9.70<br>9.70<br>9.70<br>9.70<br>9.70<br>9.70<br>9.70<br>9.70<br>9.70<br>9.70<br>9.70<br>9.70<br>9.70<br>9.70<br>9.70<br>9.70<br>9.70<br>9.70<br>9.70<br>9.70<br>9.70<br>9.70<br>9.70<br>9.70<br>9.70<br>9.70<br>9.70<br>9.70<br>9.70<br>9.70<br>9.70<br>9.70<br>9.70<br>9.70<br>9.70<br>9.70<br>9.70<br>9.70<br>9.70<br>9.70<br>9.70<br>9.70<br>9.70<br>9.70<br>9.70<br>9.70<br>9.70<br>9.70<br>9.70<br>9.70<br>9.70<br>9.70<br>9.70<br>9.70<br>9.70<br>9.70<br>9.70<br>9.70<br>9.70<br>9.70<br>9.70<br>9.70<br>9.70<br>9.70<br>9.70<br>9.70<br>9.70<br>9.70<br>9.70<br>9.70<br>9.70<br>9.70 |                       |
| معدا<br>CURRENT RATING                           | <b>⊿38</b>   '   <b>264</b>  <br>/ ØA | 17W2                                                                                                                                                                                                                                                                                                                                                                                                                                                                                                                                                                                                                                                                                                                                                                                                                                                                                                                                                                                                                                                                                                                                                                                                                                                                                                                                                                                                                                                                                                                                                                                                                                                                                                                                                                                                                                                                                                                                                                                                                                                                                                                           | Male/Female                                                                                                                                                                                                                                                                                                                                                                                                                                                                                                                                                                                                                                                                                                                                                                                                                                                                                                                                                                                                                                                                                                                                                                                                                                                                                                                                                                                                                                                                                                                                                                                                                                                                                                                                                                                                                                                                                                                                                                                                                                                                                                                                                                                                                                                                                                                                                                                                                                                                                                                                                                                                                                                                                                                                                                                                                            | 21W1 Male/Fei         |
| 10A / 2.2<br>20A / 3.3<br>30A / 3.7<br>40A / 4.2 |                                       | <u> H2</u>                                                                                                                                                                                                                                                                                                                                                                                                                                                                                                                                                                                                                                                                                                                                                                                                                                                                                                                                                                                                                                                                                                                                                                                                                                                                                                                                                                                                                                                                                                                                                                                                                                                                                                                                                                                                                                                                                                                                                                                                                                                                                                                     | 47.05<br>23.55<br>                                                                                                                                                                                                                                                                                                                                                                                                                                                                                                                                                                                                                                                                                                                                                                                                                                                                                                                                                                                                                                                                                                                                                                                                                                                                                                                                                                                                                                                                                                                                                                                                                                                                                                                                                                                                                                                                                                                                                                                                                                                                                                                                                                                                                                                                                                                                                                                                                                                                                                                                                                                                                                                                                                                                                                                                                     |                       |
|                                                  |                                       |                                                                                                                                                                                                                                                                                                                                                                                                                                                                                                                                                                                                                                                                                                                                                                                                                                                                                                                                                                                                                                                                                                                                                                                                                                                                                                                                                                                                                                                                                                                                                                                                                                                                                                                                                                                                                                                                                                                                                                                                                                                                                                                                |                                                                                                                                                                                                                                                                                                                                                                                                                                                                                                                                                                                                                                                                                                                                                                                                                                                                                                                                                                                                                                                                                                                                                                                                                                                                                                                                                                                                                                                                                                                                                                                                                                                                                                                                                                                                                                                                                                                                                                                                                                                                                                                                                                                                                                                                                                                                                                                                                                                                                                                                                                                                                                                                                                                                                                                                                                        | SW REFERENCE NO.: 6   |
|                                                  | CON                                   | IBINATION                                                                                                                                                                                                                                                                                                                                                                                                                                                                                                                                                                                                                                                                                                                                                                                                                                                                                                                                                                                                                                                                                                                                                                                                                                                                                                                                                                                                                                                                                                                                                                                                                                                                                                                                                                                                                                                                                                                                                                                                                                                                                                                      | D-SUB                                                                                                                                                                                                                                                                                                                                                                                                                                                                                                                                                                                                                                                                                                                                                                                                                                                                                                                                                                                                                                                                                                                                                                                                                                                                                                                                                                                                                                                                                                                                                                                                                                                                                                                                                                                                                                                                                                                                                                                                                                                                                                                                                                                                                                                                                                                                                                                                                                                                                                                                                                                                                                                                                                                                                                                                                                  | DRAWN: C.B            |
|                                                  |                                       |                                                                                                                                                                                                                                                                                                                                                                                                                                                                                                                                                                                                                                                                                                                                                                                                                                                                                                                                                                                                                                                                                                                                                                                                                                                                                                                                                                                                                                                                                                                                                                                                                                                                                                                                                                                                                                                                                                                                                                                                                                                                                                                                |                                                                                                                                                                                                                                                                                                                                                                                                                                                                                                                                                                                                                                                                                                                                                                                                                                                                                                                                                                                                                                                                                                                                                                                                                                                                                                                                                                                                                                                                                                                                                                                                                                                                                                                                                                                                                                                                                                                                                                                                                                                                                                                                                                                                                                                                                                                                                                                                                                                                                                                                                                                                                                                                                                                                                                                                                                        | CHECKED:              |
| JLLY CONFORMS TO                                 |                                       | EDAC INC                                                                                                                                                                                                                                                                                                                                                                                                                                                                                                                                                                                                                                                                                                                                                                                                                                                                                                                                                                                                                                                                                                                                                                                                                                                                                                                                                                                                                                                                                                                                                                                                                                                                                                                                                                                                                                                                                                                                                                                                                                                                                                                       | THESE DRAWINGS AND SPECIFICATIONS<br>ARE THE PROPERTY OF EDAC INC.,AND                                                                                                                                                                                                                                                                                                                                                                                                                                                                                                                                                                                                                                                                                                                                                                                                                                                                                                                                                                                                                                                                                                                                                                                                                                                                                                                                                                                                                                                                                                                                                                                                                                                                                                                                                                                                                                                                                                                                                                                                                                                                                                                                                                                                                                                                                                                                                                                                                                                                                                                                                                                                                                                                                                                                                                 | SCALE: N.T.S          |
| N UNION DIRECTIVES<br>R RoHS COMPLIANCY.         |                                       | NTO, ONTARIO<br>CANADA                                                                                                                                                                                                                                                                                                                                                                                                                                                                                                                                                                                                                                                                                                                                                                                                                                                                                                                                                                                                                                                                                                                                                                                                                                                                                                                                                                                                                                                                                                                                                                                                                                                                                                                                                                                                                                                                                                                                                                                                                                                                                                         | SHALL NOT BE REPRODUCED, OR COPIED<br>OR USED AS THE BASIS FOR THE                                                                                                                                                                                                                                                                                                                                                                                                                                                                                                                                                                                                                                                                                                                                                                                                                                                                                                                                                                                                                                                                                                                                                                                                                                                                                                                                                                                                                                                                                                                                                                                                                                                                                                                                                                                                                                                                                                                                                                                                                                                                                                                                                                                                                                                                                                                                                                                                                                                                                                                                                                                                                                                                                                                                                                     | DRAWING NUMBER: 627-4 |
| CINICOUNT LIANOT.                                |                                       |                                                                                                                                                                                                                                                                                                                                                                                                                                                                                                                                                                                                                                                                                                                                                                                                                                                                                                                                                                                                                                                                                                                                                                                                                                                                                                                                                                                                                                                                                                                                                                                                                                                                                                                                                                                                                                                                                                                                                                                                                                                                                                                                | MANUFACTURE OR SALE OF APPARATUS                                                                                                                                                                                                                                                                                                                                                                                                                                                                                                                                                                                                                                                                                                                                                                                                                                                                                                                                                                                                                                                                                                                                                                                                                                                                                                                                                                                                                                                                                                                                                                                                                                                                                                                                                                                                                                                                                                                                                                                                                                                                                                                                                                                                                                                                                                                                                                                                                                                                                                                                                                                                                                                                                                                                                                                                       |                       |