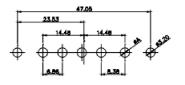

13W6 Male

43W2 Male

17W5 Female

.XX ±0.13 .XXX ±0.05

9W4 Female

13W3 Female

43W2 Female

47W1 Female