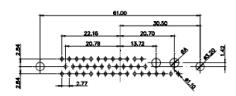

THIS IS A C.A.D. GENERATED DRAWING TOLERANCE UNLESS OTHERWISE SPECIFIED DO NOT MAKE MANUAL REVISIONS TO MASTER. .X ±0.25

9W4 Male

25W3 Male

47.02 23.53 14,51 9.70 7.79 김 영

36W4 Female

13W3 Male

20.70 30.50 13.72 16.62 김 원 2.77