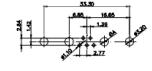

THIS IS A C.A.D. GENERATED DRAWING TOLERANCE UNLESS OTHERWISE SPECIFIED DO NOT MAKE MANUAL REVISIONS TO MASTER. .X ±0.25

9W4 Male

25W3 Male

47.02 23.53 14,51 9.70 7.79 김 영

36W4 Female

13W3 Male

20.70 30.50 13.72 16.62 김 원 2.77

13W6 Male

43W2 Male

17W5 Female

.XX ±0.13 .XXX ±0.05

9W4 Female

13W3 Female

43W2 Female

47W1 Female