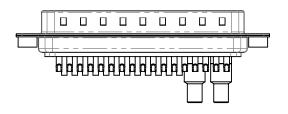

(1)

2W2 / 2WK2

3W3 / 3WK3

5W1 Male/Female

7W2 Male/Female

21W4 Male/Female

emale

emale