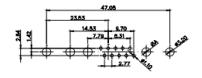

THIS IS A C.A.D. GENERATED DRAWING TOLERANCE UNLESS OTHERWISE SPECIFIED DO NOT MAKE MANUAL REVISIONS TO MASTER. .X ±0.25

9W4 Male

25W3 Male

47.02 23.53 14,51 9.70 7.79 김 영

36W4 Female

13W3 Male

20.70 30.50 13.72 16.62 김 원 2.77

13W6 Male

43W2 Male

17W5 Female

.XX ±0.13 .XXX ±0.05

9W4 Female

13W3 Female

43W2 Female

47W1 Female