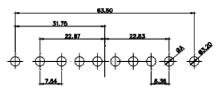

13W6 Male

43W2 Male

17W5 Female

.XX ±0.13 .XXX ±0.05

9W4 Female

13W3 Female

43W2 Female

47W1 Female