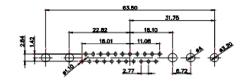

|                                                  |                                       | 11W1                                                                                                                                                                                                                                                                                                                                                                                                                                                                                                                                                                                                                                                                                                                                                                                                                                                                                                                                                                                                                                                                                                                                                                                                                                                                                                                                                                                                                                                                                                                                                                                                                                                                                                                                                                                                                                                                                                                                                                                                                                                                                                                           | Male/Female                                                                                                                                                                                                                                                                                                                                                                                                                                                                                                                                                                                                                                                                                                                                                                                                                                                                                                                                                                                                                                                                                                                                                                                                                                                                                                                                                                                                                                                                                                                                                                                                                                                                                                                                                                                                                                                                                                                                                                                                                                                                                                                                                                                                                                                                                                                                                                                                                                                                                                                                                                                                                                                                                                                                                                                                                            | 27W2 Male/Fer         |
|--------------------------------------------------|---------------------------------------|--------------------------------------------------------------------------------------------------------------------------------------------------------------------------------------------------------------------------------------------------------------------------------------------------------------------------------------------------------------------------------------------------------------------------------------------------------------------------------------------------------------------------------------------------------------------------------------------------------------------------------------------------------------------------------------------------------------------------------------------------------------------------------------------------------------------------------------------------------------------------------------------------------------------------------------------------------------------------------------------------------------------------------------------------------------------------------------------------------------------------------------------------------------------------------------------------------------------------------------------------------------------------------------------------------------------------------------------------------------------------------------------------------------------------------------------------------------------------------------------------------------------------------------------------------------------------------------------------------------------------------------------------------------------------------------------------------------------------------------------------------------------------------------------------------------------------------------------------------------------------------------------------------------------------------------------------------------------------------------------------------------------------------------------------------------------------------------------------------------------------------|----------------------------------------------------------------------------------------------------------------------------------------------------------------------------------------------------------------------------------------------------------------------------------------------------------------------------------------------------------------------------------------------------------------------------------------------------------------------------------------------------------------------------------------------------------------------------------------------------------------------------------------------------------------------------------------------------------------------------------------------------------------------------------------------------------------------------------------------------------------------------------------------------------------------------------------------------------------------------------------------------------------------------------------------------------------------------------------------------------------------------------------------------------------------------------------------------------------------------------------------------------------------------------------------------------------------------------------------------------------------------------------------------------------------------------------------------------------------------------------------------------------------------------------------------------------------------------------------------------------------------------------------------------------------------------------------------------------------------------------------------------------------------------------------------------------------------------------------------------------------------------------------------------------------------------------------------------------------------------------------------------------------------------------------------------------------------------------------------------------------------------------------------------------------------------------------------------------------------------------------------------------------------------------------------------------------------------------------------------------------------------------------------------------------------------------------------------------------------------------------------------------------------------------------------------------------------------------------------------------------------------------------------------------------------------------------------------------------------------------------------------------------------------------------------------------------------------------|-----------------------|
| 23.03<br>40<br>90<br>90<br>90<br>90<br>90<br>90  | 8W8 Female                            | and the second s | 33.30<br>19.50<br>9.70<br>9.70<br>9.70<br>9.70<br>9.70<br>9.70<br>9.70<br>9.70<br>9.70<br>9.70<br>9.70<br>9.70<br>9.70<br>9.70<br>9.70<br>9.70<br>9.70<br>9.70<br>9.70<br>9.70<br>9.70<br>9.70<br>9.70<br>9.70<br>9.70<br>9.70<br>9.70<br>9.70<br>9.70<br>9.70<br>9.70<br>9.70<br>9.70<br>9.70<br>9.70<br>9.70<br>9.70<br>9.70<br>9.70<br>9.70<br>9.70<br>9.70<br>9.70<br>9.70<br>9.70<br>9.70<br>9.70<br>9.70<br>9.70<br>9.70<br>9.70<br>9.70<br>9.70<br>9.70<br>9.70<br>9.70<br>9.70<br>9.70<br>9.70<br>9.70<br>9.70<br>9.70<br>9.70<br>9.70<br>9.70<br>9.70<br>9.70<br>9.70<br>9.70<br>9.70<br>9.70<br>9.70<br>9.70<br>9.70<br>9.70<br>9.70<br>9.70<br>9.70<br>9.70<br>9.70<br>9.70<br>9.70<br>9.70<br>9.70<br>9.70<br>9.70<br>9.70<br>9.70<br>9.70<br>9.70<br>9.70<br>9.70<br>9.70<br>9.70<br>9.70<br>9.70<br>9.70<br>9.70<br>9.70<br>9.70<br>9.70<br>9.70<br>9.70<br>9.70<br>9.70<br>9.70<br>9.70<br>9.70<br>9.70<br>9.70<br>9.70<br>9.70<br>9.70<br>9.70<br>9.70<br>9.70<br>9.70<br>9.70<br>9.70<br>9.70<br>9.70<br>9.70<br>9.70<br>9.70<br>9.70<br>9.70<br>9.70<br>9.70<br>9.70<br>9.70<br>9.70<br>9.70<br>9.70<br>9.70<br>9.70<br>9.70<br>9.70<br>9.70<br>9.70<br>9.70<br>9.70<br>9.70<br>9.70<br>9.70<br>9.70<br>9.70<br>9.70<br>9.70<br>9.70<br>9.70<br>9.70<br>9.70<br>9.70<br>9.70<br>9.70<br>9.70<br>9.70<br>9.70<br>9.70<br>9.70<br>9.70<br>9.70<br>9.70<br>9.70<br>9.70<br>9.70<br>9.70<br>9.70<br>9.70<br>9.70<br>9.70<br>9.70<br>9.70<br>9.70<br>9.70<br>9.70<br>9.70<br>9.70<br>9.70<br>9.70<br>9.70<br>9.70<br>9.70<br>9.70<br>9.70<br>9.70<br>9.70<br>9.70<br>9.70<br>9.70<br>9.70<br>9.70<br>9.70<br>9.70<br>9.70<br>9.70<br>9.70<br>9.70<br>9.70<br>9.70<br>9.70<br>9.70<br>9.70<br>9.70<br>9.70<br>9.70<br>9.70<br>9.70<br>9.70<br>9.70<br>9.70<br>9.70<br>9.70<br>9.70<br>9.70<br>9.70<br>9.70<br>9.70<br>9.70<br>9.70<br>9.70<br>9.70<br>9.70<br>9.70<br>9.70<br>9.70<br>9.70<br>9.70<br>9.70<br>9.70<br>9.70<br>9.70<br>9.70<br>9.70<br>9.70<br>9.70<br>9.70<br>9.70<br>9.70<br>9.70<br>9.70<br>9.70<br>9.70<br>9.70<br>9.70<br>9.70<br>9.70<br>9.70<br>9.70<br>9.70<br>9.70<br>9.70<br>9.70<br>9.70<br>9.70<br>9.70<br>9.70<br>9.70<br>9.70<br>9.70<br>9.70<br>9.70<br>9.70<br>9.70<br>9.70<br>9.70<br>9.70<br>9.70<br>9.70<br>9.70<br>9.70<br>9.70<br>9.70<br>9.70<br>9.70<br>9.70<br>9.70<br>9.70<br>9.70<br>9.70<br>9.70<br>9.70<br>9.70<br>9.70<br>9.70<br>9.70<br>9.70<br>9.70<br>9.70<br>9.70<br>9.70<br>9.70<br>9.70<br>9.70<br>9.70<br>9.70<br>9.70<br>9.70<br>9.70<br>9.70<br>9.70<br>9.70<br>9.70<br>9.70<br>9.70<br>9.70<br>9.70<br>9.70<br>9.70<br>9.70<br>9.70<br>9.70<br>9.70<br>9.70<br>9.70<br>9.70<br>9.70<br>9.70<br>9.70<br>9.70<br>9.70<br>9.70<br>9.70<br>9.70<br>9.70<br>9.70<br>9.70<br>9.70<br>9.70<br>9.70<br>9.70<br>9.70<br>9.70<br>9.70<br>9.70<br>9.70<br>9.70<br>9.70<br>9.70 |                       |
| معدا<br>CURRENT RATING                           | <b>⊿38</b>   '   <b>264</b>  <br>/ ØA | 17W2                                                                                                                                                                                                                                                                                                                                                                                                                                                                                                                                                                                                                                                                                                                                                                                                                                                                                                                                                                                                                                                                                                                                                                                                                                                                                                                                                                                                                                                                                                                                                                                                                                                                                                                                                                                                                                                                                                                                                                                                                                                                                                                           | Male/Female                                                                                                                                                                                                                                                                                                                                                                                                                                                                                                                                                                                                                                                                                                                                                                                                                                                                                                                                                                                                                                                                                                                                                                                                                                                                                                                                                                                                                                                                                                                                                                                                                                                                                                                                                                                                                                                                                                                                                                                                                                                                                                                                                                                                                                                                                                                                                                                                                                                                                                                                                                                                                                                                                                                                                                                                                            | 21W1 Male/Fei         |
| 10A / 2.2<br>20A / 3.3<br>30A / 3.7<br>40A / 4.2 |                                       | <u> H2</u>                                                                                                                                                                                                                                                                                                                                                                                                                                                                                                                                                                                                                                                                                                                                                                                                                                                                                                                                                                                                                                                                                                                                                                                                                                                                                                                                                                                                                                                                                                                                                                                                                                                                                                                                                                                                                                                                                                                                                                                                                                                                                                                     | 47.05<br>23.55<br>                                                                                                                                                                                                                                                                                                                                                                                                                                                                                                                                                                                                                                                                                                                                                                                                                                                                                                                                                                                                                                                                                                                                                                                                                                                                                                                                                                                                                                                                                                                                                                                                                                                                                                                                                                                                                                                                                                                                                                                                                                                                                                                                                                                                                                                                                                                                                                                                                                                                                                                                                                                                                                                                                                                                                                                                                     |                       |
|                                                  |                                       |                                                                                                                                                                                                                                                                                                                                                                                                                                                                                                                                                                                                                                                                                                                                                                                                                                                                                                                                                                                                                                                                                                                                                                                                                                                                                                                                                                                                                                                                                                                                                                                                                                                                                                                                                                                                                                                                                                                                                                                                                                                                                                                                |                                                                                                                                                                                                                                                                                                                                                                                                                                                                                                                                                                                                                                                                                                                                                                                                                                                                                                                                                                                                                                                                                                                                                                                                                                                                                                                                                                                                                                                                                                                                                                                                                                                                                                                                                                                                                                                                                                                                                                                                                                                                                                                                                                                                                                                                                                                                                                                                                                                                                                                                                                                                                                                                                                                                                                                                                                        | SW REFERENCE NO.: 6   |
|                                                  | CON                                   | IBINATION                                                                                                                                                                                                                                                                                                                                                                                                                                                                                                                                                                                                                                                                                                                                                                                                                                                                                                                                                                                                                                                                                                                                                                                                                                                                                                                                                                                                                                                                                                                                                                                                                                                                                                                                                                                                                                                                                                                                                                                                                                                                                                                      | D-SUB                                                                                                                                                                                                                                                                                                                                                                                                                                                                                                                                                                                                                                                                                                                                                                                                                                                                                                                                                                                                                                                                                                                                                                                                                                                                                                                                                                                                                                                                                                                                                                                                                                                                                                                                                                                                                                                                                                                                                                                                                                                                                                                                                                                                                                                                                                                                                                                                                                                                                                                                                                                                                                                                                                                                                                                                                                  | DRAWN: C.B            |
|                                                  |                                       |                                                                                                                                                                                                                                                                                                                                                                                                                                                                                                                                                                                                                                                                                                                                                                                                                                                                                                                                                                                                                                                                                                                                                                                                                                                                                                                                                                                                                                                                                                                                                                                                                                                                                                                                                                                                                                                                                                                                                                                                                                                                                                                                |                                                                                                                                                                                                                                                                                                                                                                                                                                                                                                                                                                                                                                                                                                                                                                                                                                                                                                                                                                                                                                                                                                                                                                                                                                                                                                                                                                                                                                                                                                                                                                                                                                                                                                                                                                                                                                                                                                                                                                                                                                                                                                                                                                                                                                                                                                                                                                                                                                                                                                                                                                                                                                                                                                                                                                                                                                        | CHECKED:              |
| JLLY CONFORMS TO                                 |                                       | EDAC INC                                                                                                                                                                                                                                                                                                                                                                                                                                                                                                                                                                                                                                                                                                                                                                                                                                                                                                                                                                                                                                                                                                                                                                                                                                                                                                                                                                                                                                                                                                                                                                                                                                                                                                                                                                                                                                                                                                                                                                                                                                                                                                                       | THESE DRAWINGS AND SPECIFICATIONS<br>ARE THE PROPERTY OF EDAC INC.,AND                                                                                                                                                                                                                                                                                                                                                                                                                                                                                                                                                                                                                                                                                                                                                                                                                                                                                                                                                                                                                                                                                                                                                                                                                                                                                                                                                                                                                                                                                                                                                                                                                                                                                                                                                                                                                                                                                                                                                                                                                                                                                                                                                                                                                                                                                                                                                                                                                                                                                                                                                                                                                                                                                                                                                                 | SCALE: N.T.S          |
| N UNION DIRECTIVES<br>R RoHS COMPLIANCY.         |                                       | NTO, ONTARIO<br>CANADA                                                                                                                                                                                                                                                                                                                                                                                                                                                                                                                                                                                                                                                                                                                                                                                                                                                                                                                                                                                                                                                                                                                                                                                                                                                                                                                                                                                                                                                                                                                                                                                                                                                                                                                                                                                                                                                                                                                                                                                                                                                                                                         | SHALL NOT BE REPRODUCED, OR COPIED<br>OR USED AS THE BASIS FOR THE                                                                                                                                                                                                                                                                                                                                                                                                                                                                                                                                                                                                                                                                                                                                                                                                                                                                                                                                                                                                                                                                                                                                                                                                                                                                                                                                                                                                                                                                                                                                                                                                                                                                                                                                                                                                                                                                                                                                                                                                                                                                                                                                                                                                                                                                                                                                                                                                                                                                                                                                                                                                                                                                                                                                                                     | DRAWING NUMBER: 627-4 |
| CINICOUNT LIANOT.                                |                                       |                                                                                                                                                                                                                                                                                                                                                                                                                                                                                                                                                                                                                                                                                                                                                                                                                                                                                                                                                                                                                                                                                                                                                                                                                                                                                                                                                                                                                                                                                                                                                                                                                                                                                                                                                                                                                                                                                                                                                                                                                                                                                                                                | MANUFACTURE OR SALE OF APPARATUS                                                                                                                                                                                                                                                                                                                                                                                                                                                                                                                                                                                                                                                                                                                                                                                                                                                                                                                                                                                                                                                                                                                                                                                                                                                                                                                                                                                                                                                                                                                                                                                                                                                                                                                                                                                                                                                                                                                                                                                                                                                                                                                                                                                                                                                                                                                                                                                                                                                                                                                                                                                                                                                                                                                                                                                                       |                       |

5W5 Male

5W5 Female

8W8 Male

THIS SERIES FUL THE EUROPEAN UNION DIRECTIVES 2011/65/EU FOR RoHS COMPLIANCY. COMPLIANT

|                                      |                                                                        | SW REFERENCE NO.: 627 COMBO ASSEMBLY |        |           |          |       |  |
|--------------------------------------|------------------------------------------------------------------------|--------------------------------------|--------|-----------|----------|-------|--|
| COMBINATION                          | D-SUB                                                                  | DRAWN: C.B                           |        | DATE: JAN | I. 01/20 | 19    |  |
|                                      |                                                                        | CHECKED:                             |        | DATE:     |          |       |  |
| EDAC INC                             | THESE DRAWINGS AND SPECIFICATIONS<br>ARE THE PROPERTY OF EDAC INC.,AND | SCALE: N.T.S                         |        | SHEET 3   | OF       | 4     |  |
| TORONTO, ONTARIO<br>CANADA           | SHALL NOT BE REPRODUCED, OR COPIED<br>OR USED AS THE BASIS FOR THE     | DRAWING NUMBER: 62                   | 7-43W2 | 2622-7TA  |          | ISSUE |  |
| YOUR CONNECTION TO QUALITY & SERVICE | MANUFACTURE OR SALE OF APPARATUS<br>WITHOUT WRITTEN PERMISSION.        | PART NUMBER: 62                      | 7-43W2 | 2622-7TA  |          | 1     |  |