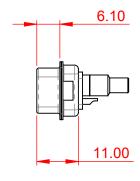

|     | COMBINATION D-SUB                 |                            |                                                                                                                                      | SW REFERENCE NO.: 627 COMBO ASSEMBLY |          |                    |         |    |
|-----|-----------------------------------|----------------------------|--------------------------------------------------------------------------------------------------------------------------------------|--------------------------------------|----------|--------------------|---------|----|
|     |                                   |                            |                                                                                                                                      | DRAWN: C.B                           |          | DATE: JAN. 01/2019 |         | 19 |
|     |                                   |                            |                                                                                                                                      | CHECKED:                             |          | DATE:              |         |    |
|     |                                   | EDAC INC                   | THESE DRAWINGS AND SPECIFICATIONS<br>ARE THE PROPERTY OF EDAC INCAND                                                                 | SCALE: (IN C.A.D.                    | 1:1)     | SHEET 1            | OF      | 4  |
|     | YOUR CONNECTION TO QUALITY & SERV | TORONTO, ONTARIO<br>CANADA | SHALL NOT BE REPRODUCED.OR COPIED<br>OR USED AS THE BASIS FOR THE<br>MANUFACTURE OR SALE OF APPARATUS<br>WITHOUT WRITTEN PERMISSION. | DRAWING NUMBER: 627-43W2622          |          | 2622-7TA           | 622-7TA |    |
| YOU |                                   | QUALITY & SERVICE          |                                                                                                                                      | PART NUMBER:                         | 627-43W2 | 2622-7TA           |         | 1  |