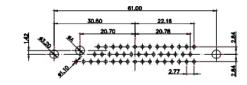

THIS IS A C.A.D. GENERATED DRAWING TOLERANCE UNLESS OTHERWISE SPECIFIED DO NOT MAKE MANUAL REVISIONS TO MASTER. .X ±0.25

9W4 Male

25W3 Male

47.02 23.53 14,51 9.70 7.79 김 영

36W4 Female

13W3 Male

20.70 30.50 13.72 16.62 김 원 2.77