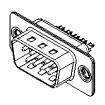

| 627 SERIES D-SUB CONNECTOR           |                                                                                                                                                                                                 | SW REFERENCE NO.: 627 ASSEMBLY  |          |                    |   |
|--------------------------------------|-------------------------------------------------------------------------------------------------------------------------------------------------------------------------------------------------|---------------------------------|----------|--------------------|---|
|                                      |                                                                                                                                                                                                 | DRAWN: C.B                      |          | DATE: AUG. 01/2018 |   |
|                                      |                                                                                                                                                                                                 | CHECKED:                        |          | DATE:              |   |
| EDAC INC TORONTO, ONTARIO CANADA     | THESE DRAWINGS AND SPECIFICATIONS ARE THE PROPERTY OF EDAC INC.,AND SHALL NOT BE REPRODUCED,OR COPIED OR USED AS THE BASIS FOR THE MANUFACTURE OR SALE OF APPARATUS WITHOUT WRITTEN PERMISSION. | SCALE: 1:1                      |          | SHEET 1 OF         | 1 |
|                                      |                                                                                                                                                                                                 | DRAWING NUMBER: 627-M09-322-GN1 |          | ISSUE              |   |
| YOUR CONNECTION TO QUALITY & SERVICE |                                                                                                                                                                                                 | PART NUMBER:                    | 627-M09- | -322-GN1           | 1 |