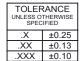

| 627 SERIES D-SUB CONNECTOR           |                                                                                                                                                                                                 | SW REFERENCE NO.: 627 ASSEMBLY  |          |                    |   |
|--------------------------------------|-------------------------------------------------------------------------------------------------------------------------------------------------------------------------------------------------|---------------------------------|----------|--------------------|---|
|                                      |                                                                                                                                                                                                 | DRAWN: C.B                      |          | DATE: AUG. 01/2018 |   |
|                                      |                                                                                                                                                                                                 | CHECKED:                        |          | DATE:              |   |
| EDAC INC TORONTO, ONTARIO CANADA     | THESE DRAWINGS AND SPECIFICATIONS ARE THE PROPERTY OF EDAC INC.,AND SHALL NOT BE REPRODUCED,OR COPIED OR USED AS THE BASIS FOR THE MANUFACTURE OR SALE OF APPARATUS WITHOUT WRITTEN PERMISSION. | SCALE: 1:1                      |          | SHEET 1 OF         | 1 |
|                                      |                                                                                                                                                                                                 | DRAWING NUMBER: 627-M09-322-GN1 |          | ISSUE              |   |
| YOUR CONNECTION TO QUALITY & SERVICE |                                                                                                                                                                                                 | PART NUMBER:                    | 627-M09- | -322-GN1           | 1 |