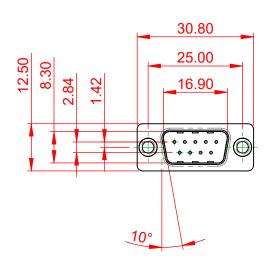

| 627 SERIES D-SUB CONNECTOR           |                                                                                                                                                                                                 | SW REFERENCE NO.: 627 ASSEMBLY  |          |                    |   |
|--------------------------------------|-------------------------------------------------------------------------------------------------------------------------------------------------------------------------------------------------|---------------------------------|----------|--------------------|---|
|                                      |                                                                                                                                                                                                 | DRAWN: C.B                      |          | DATE: AUG. 01/2018 |   |
|                                      |                                                                                                                                                                                                 | CHECKED:                        |          | DATE:              |   |
| EDAC INC TORONTO, ONTARIO CANADA     | THESE DRAWINGS AND SPECIFICATIONS ARE THE PROPERTY OF EDAC INC.,AND SHALL NOT BE REPRODUCED,OR COPIED OR USED AS THE BASIS FOR THE MANUFACTURE OR SALE OF APPARATUS WITHOUT WRITTEN PERMISSION. | SCALE: 1:1                      |          | SHEET 1 OF         | 1 |
|                                      |                                                                                                                                                                                                 | DRAWING NUMBER: 627-M09-322-GN1 |          | ISSUE              |   |
| YOUR CONNECTION TO QUALITY & SERVICE |                                                                                                                                                                                                 | PART NUMBER:                    | 627-M09- | -322-GN1           | 1 |