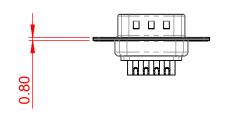

| 627 SERIES D-SUB CONNECTOR           |                                                                                                                                                                                                 | SW REFERENCE NO.: 627 ASSEMBLY  |          |                    |   |
|--------------------------------------|-------------------------------------------------------------------------------------------------------------------------------------------------------------------------------------------------|---------------------------------|----------|--------------------|---|
|                                      |                                                                                                                                                                                                 | DRAWN: C.B                      |          | DATE: AUG. 01/2018 |   |
|                                      |                                                                                                                                                                                                 | CHECKED:                        |          | DATE:              |   |
| EDAC INC TORONTO, ONTARIO CANADA     | THESE DRAWINGS AND SPECIFICATIONS ARE THE PROPERTY OF EDAC INC.,AND SHALL NOT BE REPRODUCED,OR COPIED OR USED AS THE BASIS FOR THE MANUFACTURE OR SALE OF APPARATUS WITHOUT WRITTEN PERMISSION. | SCALE: 1:1                      |          | SHEET 1 OF         | 1 |
|                                      |                                                                                                                                                                                                 | DRAWING NUMBER: 627-M09-322-GN1 |          | ISSUE              |   |
| YOUR CONNECTION TO QUALITY & SERVICE |                                                                                                                                                                                                 | PART NUMBER:                    | 627-M09- | -322-GN1           | 1 |