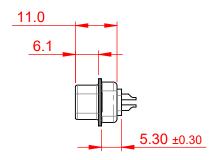

| 627 SERIES D-SUB CONNECTOR           |                                                                                                                                                                                                 | SW REFERENCE NO.: 627 ASSEMBLY  |          |                    |   |
|--------------------------------------|-------------------------------------------------------------------------------------------------------------------------------------------------------------------------------------------------|---------------------------------|----------|--------------------|---|
|                                      |                                                                                                                                                                                                 | DRAWN: C.B                      |          | DATE: AUG. 01/2018 |   |
|                                      |                                                                                                                                                                                                 | CHECKED:                        |          | DATE:              |   |
| EDAC INC TORONTO, ONTARIO CANADA     | THESE DRAWINGS AND SPECIFICATIONS ARE THE PROPERTY OF EDAC INC.,AND SHALL NOT BE REPRODUCED,OR COPIED OR USED AS THE BASIS FOR THE MANUFACTURE OR SALE OF APPARATUS WITHOUT WRITTEN PERMISSION. | SCALE: 1:1                      |          | SHEET 1 OF         | 1 |
|                                      |                                                                                                                                                                                                 | DRAWING NUMBER: 627-M09-322-GN1 |          | ISSUE              |   |
| YOUR CONNECTION TO QUALITY & SERVICE |                                                                                                                                                                                                 | PART NUMBER:                    | 627-M09- | -322-GN1           | 1 |