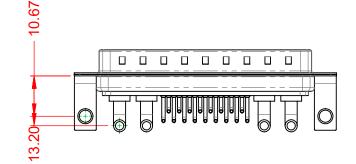

21W4

**COMBINATION D-SUB** 

YOUR CONNECTION TO QUALITY & SERVICE

EDAC INC TORONTO, ONTARIO CANADA

THESE DRAWINGS AND SPECIFICATIONS ARE THE PROPERTY OF EDAC INC..AND SHALL NOT BE REPRODUCED,OR COPIED OR USED AS THE BASIS FOR THE MANUFACTURE OR SALE OF APPARATUS WITHOUT WRITTEN PERMISSION.

|   | SW REFERENCE NO.: 629 COMBO ASSEMBLY |                    |
|---|--------------------------------------|--------------------|
|   | DRAWN: C.B                           | DATE: JAN. 01/2019 |
|   | CHECKED:                             | DATE:              |
|   | SCALE: N.T.S                         | SHEET 2 OF 2       |
| ) | DRAWING NUMBER: 629-21W4640-3T4      |                    |