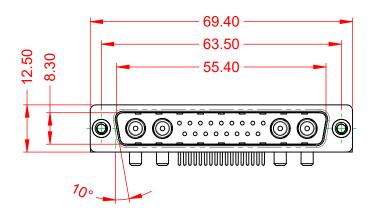

## **COMBINATION D-SUB**

EDAC INC TORONTO, ONTARIO CANADA

THESE DRAWINGS AND SPECIFICATIONS ARE THE PROPERTY OF EDAC INC..AND SHALL NOT BE REPRODUCED,OR COPIED OR USED AS THE BASIS FOR THE MANUFACTURE OR SALE OF APPARATUS WITHOUT WRITTEN PERMISSION.

|   | SW REFERENCE NO.: 629 COMBO ASSEMBLY |                    |
|---|--------------------------------------|--------------------|
|   | DRAWN: C.B                           | DATE: JAN. 01/2019 |
|   | CHECKED:                             | DATE:              |
|   | SCALE: (IN C.A.D. 1:1)               | SHEET 1 OF 2       |
| ĺ | DD AVAUNO NUMBER COO CAVMACAO CTA    |                    |

DRAWING NUMBER: 629-21W4640-3T4 ISSUE PART NUMBER: 629-21W4640-3T4

TOLERANCE UNLESS OTHERWISE SPECIFIED

.X ±0.25 .XX ±0.13 .XXX ±0.05

THIS IS A C.A.D. GENERATED DRAWING DO NOT MAKE MANUAL REVISIONS TO MASTER.