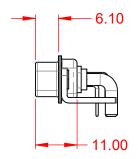

21W4

**COMBINATION D-SUB** 

YOUR CONNECTION TO QUALITY & SERVICE

EDAC INC TORONTO, ONTARIO CANADA

THESE DRAWINGS AND SPECIFICATIONS ARE THE PROPERTY OF EDAC INC..AND SHALL NOT BE REPRODUCED,OR COPIED OR USED AS THE BASIS FOR THE MANUFACTURE OR SALE OF APPARATUS WITHOUT WRITTEN PERMISSION.

|   | SW REFERENCE NO.: 629 COMBO ASSEMBLY |                    |
|---|--------------------------------------|--------------------|
|   | DRAWN: C.B                           | DATE: JAN. 01/2019 |
|   | CHECKED:                             | DATE:              |
|   | SCALE: N.T.S                         | SHEET 2 OF 2       |
| ) | DRAWING NUMBER: 629-21W4640-3T4      |                    |