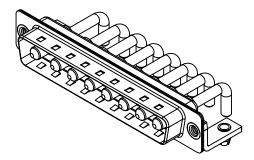

| ISSUE NUMBER |   |
|--------------|---|
| ORIGINAL     | 1 |

NOTES:

MATERIAL: HOUSING: SHELL: CONTACT:

WITHSTANDING VOLTAGE:

THERMOPLASTIC POLYESTER, UL94V-0 STEEL, NICKEL PLATED COPPER ALLOY, GOLD FLASH PLATED

| OPERATING TEMPERATURE:                                       | -55°C ~ 125°C               |
|--------------------------------------------------------------|-----------------------------|
| POWER/CO-AX CONTACT RATING:<br>(IF PRESENT)                  | 20A (CURRENT)               |
| SIGNAL CONTACT CURRENT RATING:<br>SIGNAL CONTACT RESISTANCE: | 5A PER CONTACT<br>10mΩ MAX. |
| INSULATOR RESISTANCE:<br>DIELECTRIC                          | $5000M\Omega$ min.          |

.XX ±0.13 .XXX ±0.05

1000V AC rms

|                     |                                                                 |                                                                        | SW REFERENCE NO.: 629 COMBO ASSEMBLY |                  |    |
|---------------------|-----------------------------------------------------------------|------------------------------------------------------------------------|--------------------------------------|------------------|----|
|                     |                                                                 |                                                                        | DRAWN: C.B                           | DATE: JAN. 01/20 | 19 |
|                     |                                                                 |                                                                        | CHECKED:                             | DATE:            |    |
| 0                   | EDAC INC                                                        | THESE DRAWINGS AND SPECIFICATIONS<br>ARE THE PROPERTY OF EDAC INC.,AND | SCALE: (IN C.A.D. 1:1)               | SHEET 1 OF       | 2  |
| ES TORONTO, ONTARIO | SHALL NOT BE REPRODUCED, OR COPIED OR USED AS THE BASIS FOR THE | DRAWING NUMBER: 629-8W8-250-2N3                                        |                                      | ISSUE            |    |
| ·1.                 |                                                                 | MANUFACTURE OR SALE OF APPARATUS<br>WITHOUT WRITTEN PERMISSION.        | PART NUMBER: 629-8W8                 | -250-2N3         | 1  |