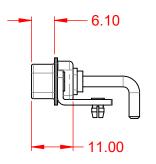

| ISSUE NUMBER |   |
|--------------|---|
| ORIGINAL     | 1 |





NOTES:

MATERIAL: HOUSING: SHELL: CONTACT:

WITHSTANDING VOLTAGE:

THERMOPLASTIC POLYESTER, UL94V-0 STEEL, NICKEL PLATED COPPER ALLOY, GOLD FLASH PLATED



| OPERATING TEMPERATURE:                                       | -55°C ~ 125°C               |
|--------------------------------------------------------------|-----------------------------|
| POWER/CO-AX CONTACT RATING:<br>(IF PRESENT)                  | 20A (CURRENT)               |
| SIGNAL CONTACT CURRENT RATING:<br>SIGNAL CONTACT RESISTANCE: | 5A PER CONTACT<br>10mΩ MAX. |
| INSULATOR RESISTANCE:<br>DIELECTRIC                          | $5000M\Omega$ min.          |

.XX ±0.13 .XXX ±0.05

1000V AC rms



|                     |                                                                 |