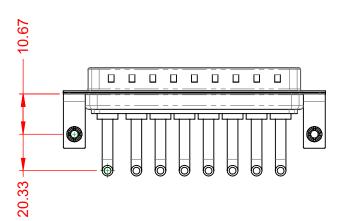

| ISSUE NUMBER |   |
|--------------|---|
| ORIGINAL     | 1 |





NOTES:

MATERIAL: HOUSING: SHELL: CONTACT:

WITHSTANDING VOLTAGE:

THERMOPLASTIC POLYESTER, UL94V-0 STEEL, NICKEL PLATED COPPER ALLOY, GOLD FLASH PLATED



| OPERATING TEMPERATURE:                                       | -55°C ~ 125°C               |
|--------------------------------------------------------------|-----------------------------|
| POWER/CO-AX CONTACT RATING:<br>(IF PRESENT)                  | 20A (CURRENT)               |
| SIGNAL CONTACT CURRENT RATING:<br>SIGNAL CONTACT RESISTANCE: | 5A PER CONTACT<br>10mΩ MAX. |
| INSULATOR RESISTANCE:<br>DIELECTRIC                          | $5000M\Omega$ min.          |

.XX ±0.13 .XXX ±0.05

1000V AC rms



|                     |                                                                 |                                                                        | SW REFERENCE NO.: 629 COMBO ASSEMBLY |                  |    |
|---------------------|-----------------------------------