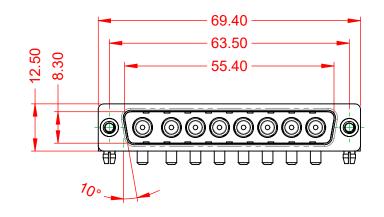

| ISSUE NUMBER |   |
|--------------|---|
| ORIGINAL     | 1 |





NOTES:

MATERIAL: HOUSING: SHELL: CONTACT:

WITHSTANDING VOLTAGE:

THERMOPLASTIC POLYESTER, UL94V-0 STEEL, NICKEL PLATED COPPER ALLOY, GOLD FLASH PLATED



| OPERATING TEMPERATURE:                                       | -55°C ~ 125°C               |
|--------------------------------------------------------------|-----------------------------|
| POWER/CO-AX CONTACT RATING:<br>(IF PRESENT)                  | 20A (CURRENT)               |
| SIGNAL CONTACT CURRENT RATING:<br>SIGNAL CONTACT RESISTANCE: | 5A PER CONTACT<br>10mΩ MAX. |
| INSULATOR RESISTANCE:<br>DIELECTRIC                          | $5000M\Omega$ min.          |

.XX ±0.13 .XXX ±0.05

1000V AC rms



|                     |                                                                 |