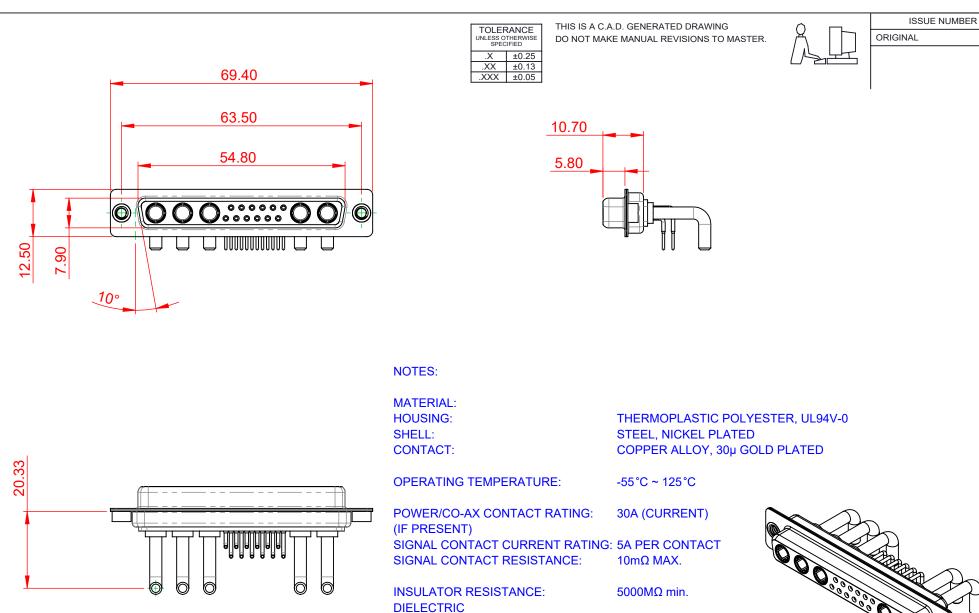

WITHSTANDING VOLTAGE:

1000V AC rms

(1)

| COMBINATION D-SUB                                                              |                                                                                                                                                                                                                | SW REFERENCE NO.: 630 COMBO ASSEMBLY |                  |       |
|--------------------------------------------------------------------------------|----------------------------------------------------------------------------------------------------------------------------------------------------------------------------------------------------------------|--------------------------------------|------------------|-------|
|                                                                                |                                                                                                                                                                                                                | DRAWN: C.B                           | DATE: JAN. 01/20 | 19    |
|                                                                                |                                                                                                                                                                                                                | CHECKED:                             | DATE:            |       |
| EDAC INC<br>TORONTO, ONTARIO<br>CANADA<br>YOUR CONNECTION TO QUALITY & SERVICE | THESE DRAWINGS AND SPECIFICATIONS<br>ARE THE PROPERTY OF EDAC INC.,AND<br>SHALL NOT BE REPRODUCED,OR COPIED<br>OR USED AS THE BASIS FOR THE<br>MANUFACTURE OR SALE OF APPARATUS<br>WITHOUT WRITTEN PERMISSION. | SCALE: (IN C.A.D. 1:1)               | SHEET 1 OF       | 2     |
|                                                                                |                                                                                                                                                                                                                | DRAWING NUMBER: 630-17W5650-3NA      |                  | ISSUE |
|                                                                                |                                                                                                                                                                                                                | PART NUMBER: 630-17W                 | 5650-3NA         | 1     |