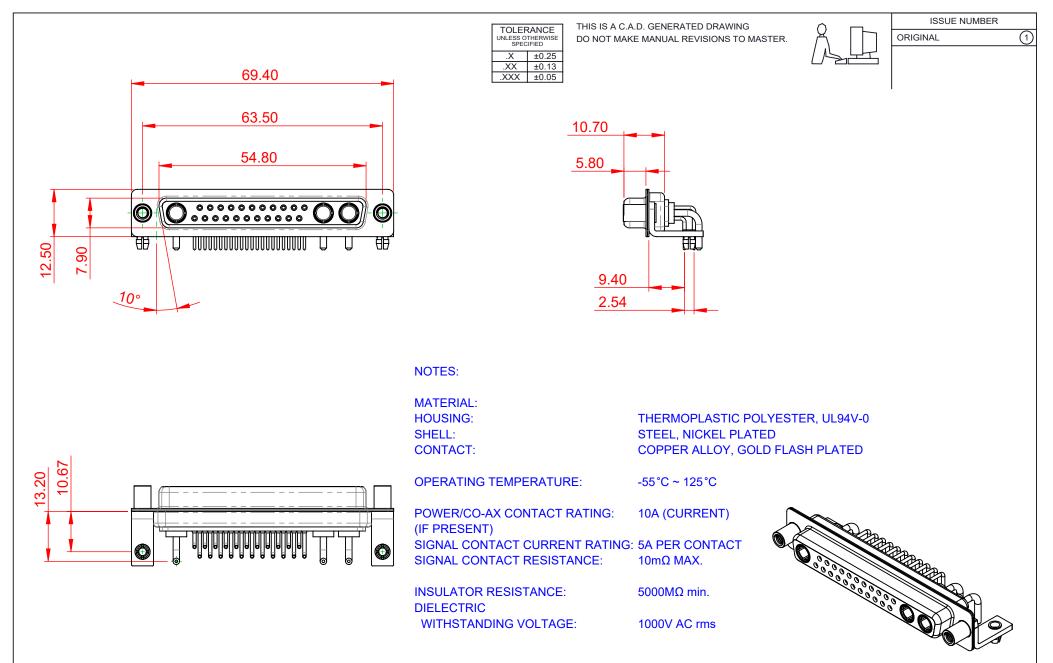

| COMBINATION D-SUB                                                              |                                                                                                                                                                                                                | SW REFERENCE NO.: 630 COMBO ASSEMBLY |                  |       |
|--------------------------------------------------------------------------------|----------------------------------------------------------------------------------------------------------------------------------------------------------------------------------------------------------------|--------------------------------------|------------------|-------|
|                                                                                |                                                                                                                                                                                                                | DRAWN: C.B                           | DATE: JAN. 01/20 | 19    |
|                                                                                |                                                                                                                                                                                                                | CHECKED:                             | DATE:            |       |
| EDAC INC<br>TORONTO, ONTARIO<br>CANADA<br>YOUR CONNECTION TO QUALITY & SERVICE | THESE DRAWINGS AND SPECIFICATIONS<br>ARE THE PROPERTY OF EDAC INC.,AND<br>SHALL NOT BE REPRODUCED,OR COPIED<br>OR USED AS THE BASIS FOR THE<br>MANUFACTURE OR SALE OF APPARATUS<br>WITHOUT WRITTEN PERMISSION. | SCALE: (IN C.A.D. 1:1)               | SHEET 1 OF       | 2     |
|                                                                                |                                                                                                                                                                                                                | DRAWING NUMBER: 630-25W3240-1ND      |                  | ISSUE |
|                                                                                |                                                                                                                                                                                                                | PART NUMBER: 630-25W                 | 3240-1ND         | 1     |