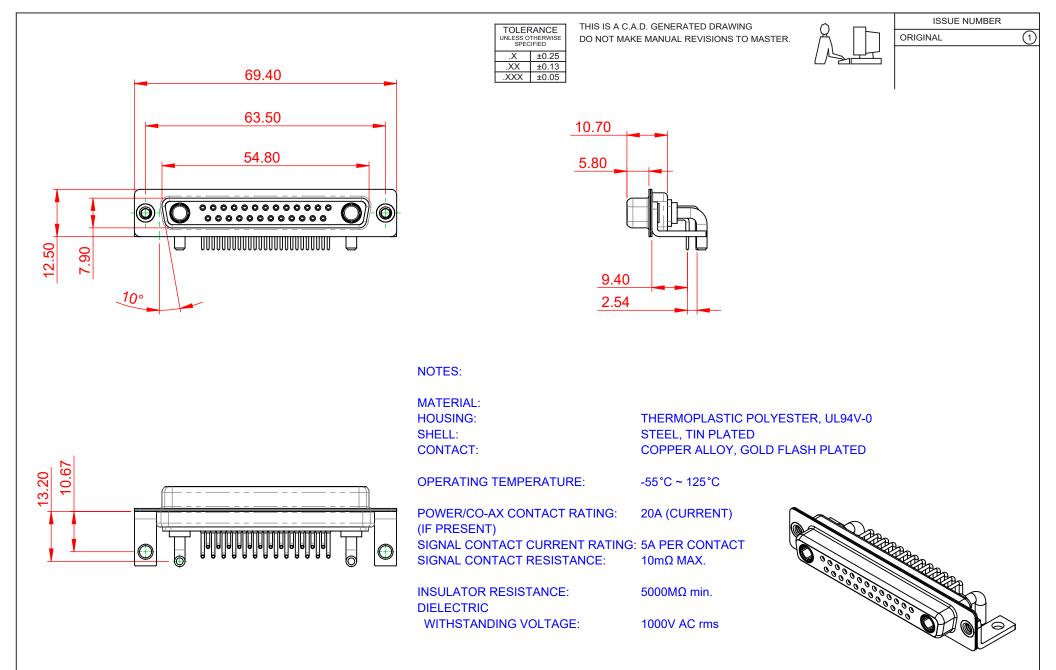

| COMBINATION D-SUB                                                              |                                                                                                                                                                                                                | SW REFERENCE NO.: 630 COMBO ASSEMBLY |                  |       |
|--------------------------------------------------------------------------------|----------------------------------------------------------------------------------------------------------------------------------------------------------------------------------------------------------------|--------------------------------------|------------------|-------|
|                                                                                |                                                                                                                                                                                                                | DRAWN: C.B                           | DATE: JAN. 01/20 | 19    |
|                                                                                |                                                                                                                                                                                                                | CHECKED:                             | DATE:            |       |
| EDAC INC<br>TORONTO, ONTARIO<br>CANADA<br>YOUR CONNECTION TO QUALITY & SERVICE | THESE DRAWINGS AND SPECIFICATIONS<br>ARE THE PROPERTY OF EDAC INC.,AND<br>SHALL NOT BE REPRODUCED,OR COPIED<br>OR USED AS THE BASIS FOR THE<br>MANUFACTURE OR SALE OF APPARATUS<br>WITHOUT WRITTEN PERMISSION. | SCALE: (IN C.A.D. 1:1)               | SHEET 1 OF       | 2     |
|                                                                                |                                                                                                                                                                                                                | DRAWING NUMBER: 630-27W2240-2T4      |                  | ISSUE |
|                                                                                |                                                                                                                                                                                                                | PART NUMBER: 630-27W                 | 2240-2T4         | 1     |