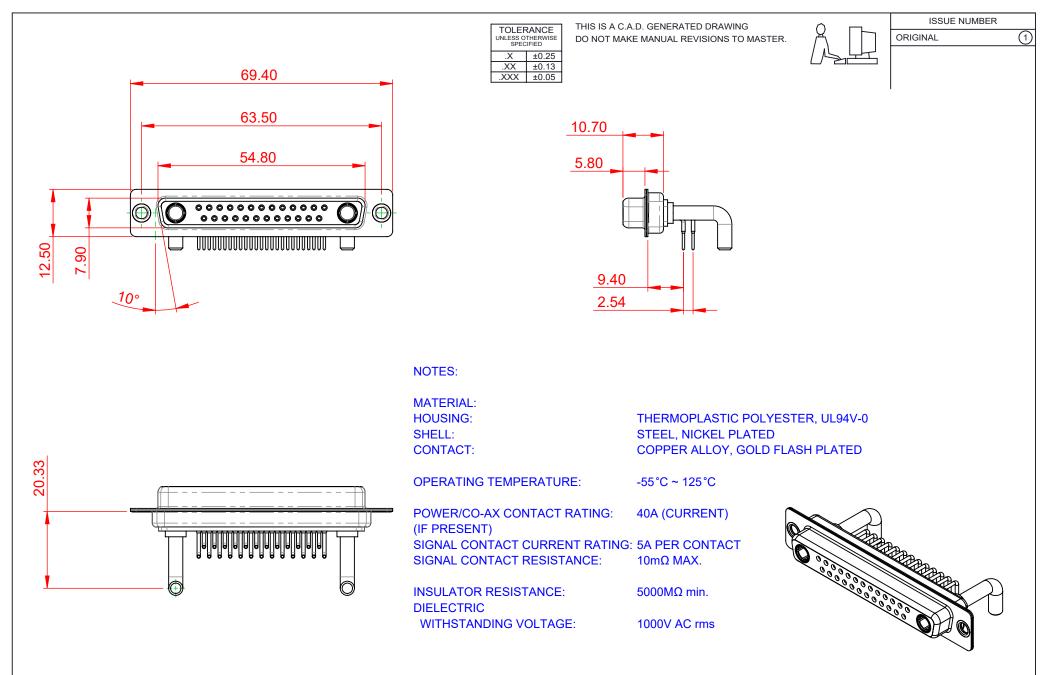

| COMBINATION D-SUB                                                              |                                                                                                                                                                                                                | SW REFERENCE NO.: 630 COMBO ASSEMBLY |                  |       |
|--------------------------------------------------------------------------------|----------------------------------------------------------------------------------------------------------------------------------------------------------------------------------------------------------------|--------------------------------------|------------------|-------|
|                                                                                |                                                                                                                                                                                                                | DRAWN: C.B                           | DATE: JAN. 01/20 | 19    |
|                                                                                |                                                                                                                                                                                                                | CHECKED:                             | DATE:            |       |
| EDAC INC<br>TORONTO, ONTARIO<br>CANADA<br>YOUR CONNECTION TO QUALITY & SERVICE | THESE DRAWINGS AND SPECIFICATIONS<br>ARE THE PROPERTY OF EDAC INC.,AND<br>SHALL NOT BE REPRODUCED,OR COPIED<br>OR USED AS THE BASIS FOR THE<br>MANUFACTURE OR SALE OF APPARATUS<br>WITHOUT WRITTEN PERMISSION. | SCALE: (IN C.A.D. 1:1)               | SHEET 1 OF       | 2     |
|                                                                                |                                                                                                                                                                                                                | DRAWING NUMBER: 630-27W2250-4N1      |                  | ISSUE |
|                                                                                |                                                                                                                                                                                                                | PART NUMBER: 630-27W                 | 2250-4N1         | 1     |