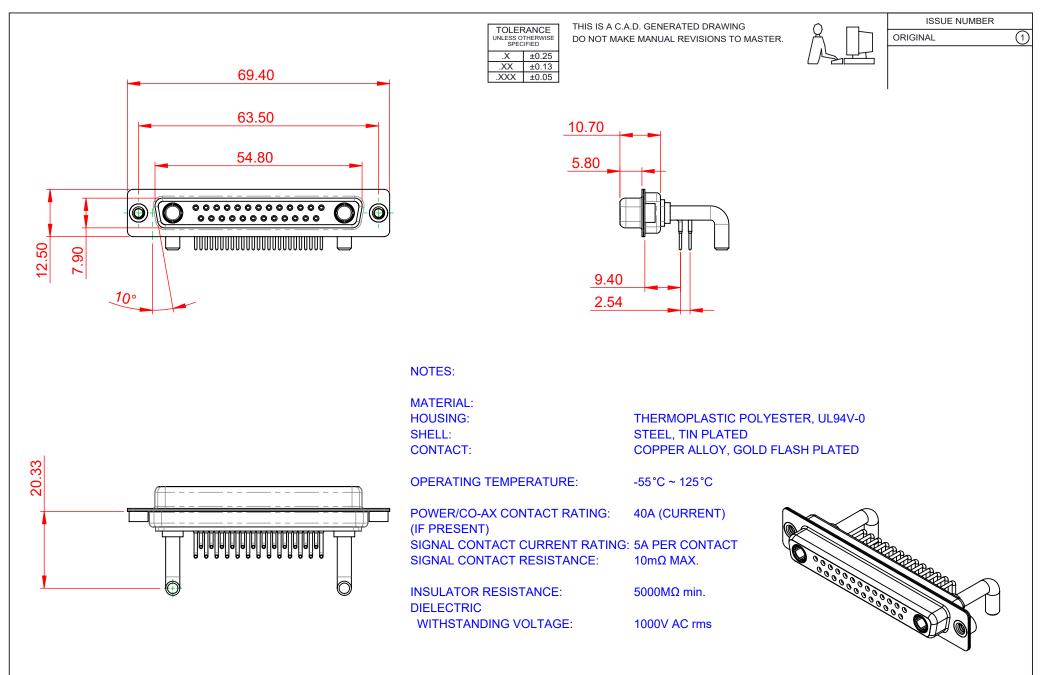

|                                      | COMBINATION D-SUB                                                                                                                                                                                              |                                 | SW REFERENCE NO.: 630 COMBO ASSEMBLY |       |  |
|--------------------------------------|----------------------------------------------------------------------------------------------------------------------------------------------------------------------------------------------------------------|---------------------------------|--------------------------------------|-------|--|
| COMBINATION                          |                                                                                                                                                                                                                |                                 | DATE: JAN. 01/20                     | 19    |  |
|                                      |                                                                                                                                                                                                                |                                 | DATE:                                |       |  |
| EDAC INC                             | THESE DRAWINGS AND SPECIFICATIONS<br>ARE THE PROPERTY OF EDAC INC.,AND<br>SHALL NOT BE REPRODUCED,OR COPIED<br>OR USED AS THE BASIS FOR THE<br>MANUFACTURE OR SALE OF APPARATUS<br>WITHOUT WRITTEN PERMISSION. | SCALE: (IN C.A.D. 1:1)          | SHEET 1 OF                           | 2     |  |
| TORONTO, ONTARIO<br>CANADA           |                                                                                                                                                                                                                | DRAWING NUMBER: 630-27W2250-4T2 |                                      | ISSUE |  |
| YOUR CONNECTION TO QUALITY & SERVICE |                                                                                                                                                                                                                | PART NUMBER: 630-27W            | 2250-4T2                             | 1     |  |