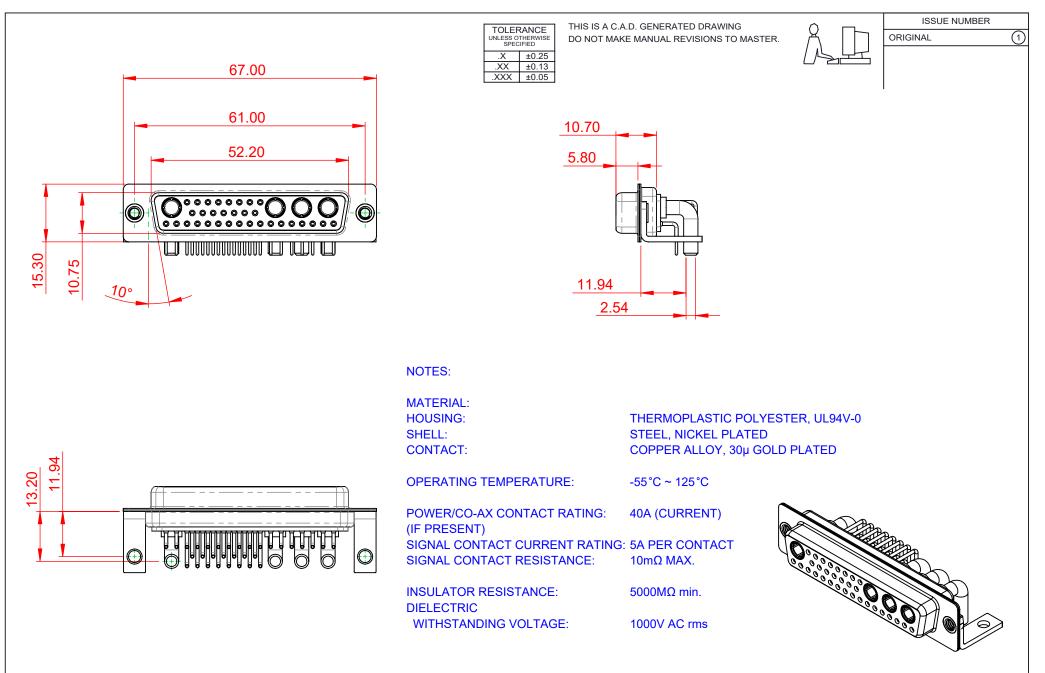

| COMBINATION D-SUB                                                              |                                                                                                                                                                                                                | SW REFERENCE NO.: 630 COMBO ASSEMBLY |                  |       |
|--------------------------------------------------------------------------------|----------------------------------------------------------------------------------------------------------------------------------------------------------------------------------------------------------------|--------------------------------------|------------------|-------|
|                                                                                |                                                                                                                                                                                                                | DRAWN: C.B                           | DATE: JAN. 01/20 | 19    |
|                                                                                |                                                                                                                                                                                                                | CHECKED:                             | DATE:            |       |
| EDAC INC<br>TORONTO, ONTARIO<br>CANADA<br>YOUR CONNECTION TO QUALITY & SERVICE | THESE DRAWINGS AND SPECIFICATIONS<br>ARE THE PROPERTY OF EDAC INC.,AND<br>SHALL NOT BE REPRODUCED,OR COPIED<br>OR USED AS THE BASIS FOR THE<br>MANUFACTURE OR SALE OF APPARATUS<br>WITHOUT WRITTEN PERMISSION. | SCALE: (IN C.A.D. 1:1)               | SHEET 1 OF       | 2     |
|                                                                                |                                                                                                                                                                                                                | DRAWING NUMBER: 630-36W4640-4NC      |                  | ISSUE |
|                                                                                |                                                                                                                                                                                                                | PART NUMBER: 630-36W                 | 4640-4NC         | 1     |

COMPLIANT

| DRAWN: C.B               | DATE: JAN. 01/2019 |  |  |
|--------------------------|--------------------|--|--|
| CHECKED:                 | DATE:              |  |  |
| SCALE: (IN C.A.D. 1:1)   | SHEET 1 OF 2       |  |  |
| DRAWING NUMBER: 630-36W4 | 4640-4NC ISSUE     |  |  |
| PART NUMBER: 630-36W4    | 4640-4NC 1         |  |  |
|                          |                    |  |  |