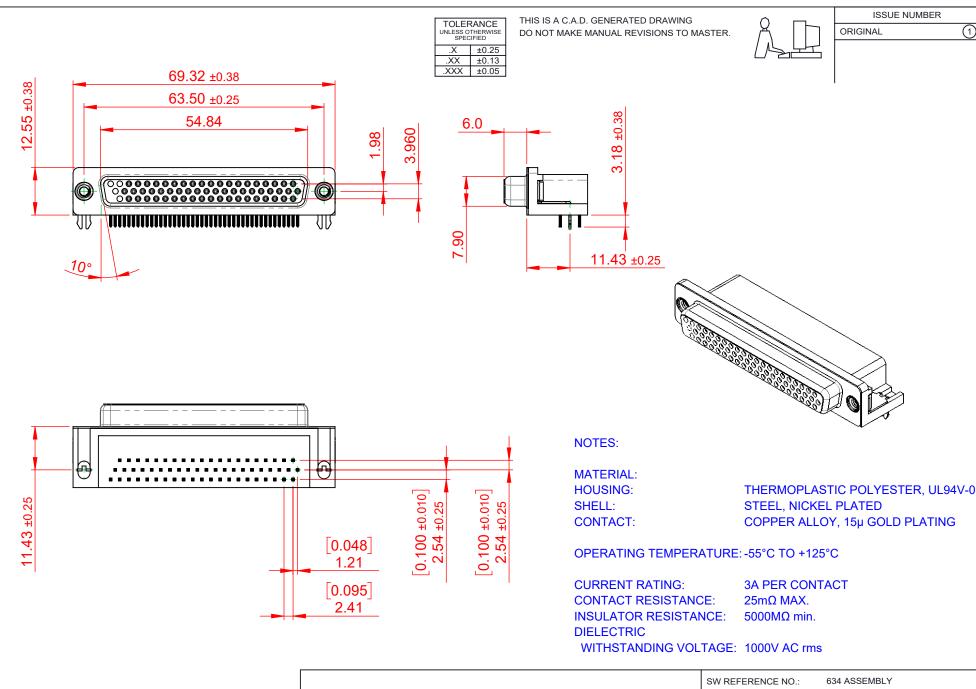

THIS SERIES FULLY CONFORMS TO THE EUROPEAN UNION DIRECTIVES 2011/65/EU FOR RoHS COMPLIANCY.

EDAC INC TORONTO, ONTARIO CANADA YOUR CONNECTION TO QUALITY & SERVICE

634 SERIES D-SUB CONNECTOR

THESE DRAWINGS AND SPECIFICATIONS ARE THE PROPERTY OF EDAC INC..AND SHALL NOT BE REPRODUCED, OR COPIED OR USED AS THE BASIS FOR THE MANUFACTURE OR SALE OF APPARATUS WITHOUT WRITTEN PERMISSION.

DRAWING NUMBER: 634-062-363-532 ISSUE PART NUMBER: 634-062-363-532