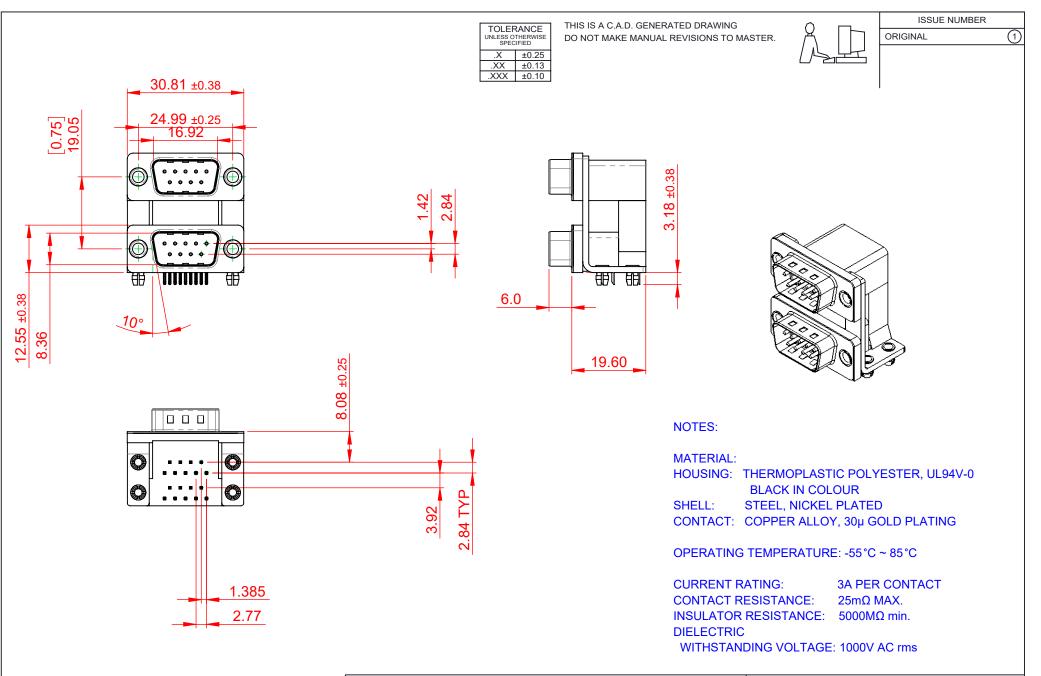

|           | 661 SERIES D-SUB CONNECTOR           |                                                                                                                                       | SW REFERENCE NO.: 661 ASSEMBLY  |                  |       |
|-----------|--------------------------------------|---------------------------------------------------------------------------------------------------------------------------------------|---------------------------------|------------------|-------|
|           |                                      |                                                                                                                                       | DRAWN: C.B                      | DATE: AUG. 01/20 | )18   |
|           |                                      |                                                                                                                                       | CHECKED:                        | DATE:            |       |
| c         | EDAC INC                             | THESE DRAWINGS AND SPECIFICATIONS<br>ARE THE PROPERTY OF EDAC INC.,AND                                                                | SCALE: 1:1                      | SHEET 1 OF       | 1     |
| ES<br>:Y. | YOUR CONNECTION TO QUALITY & SERVICE | SHALL NOT BE REPRODUCED, OR COPIED<br>OR USED AS THE BASIS FOR THE<br>MANUFACTURE OR SALE OF APPARATUS<br>WITHOUT WRITTEN PERMISSION. | DRAWING NUMBER: 661-009-664-047 |                  | ISSUE |
|           |                                      |                                                                                                                                       | PART NUMBER: 661-009-           | 364-047          | 1     |