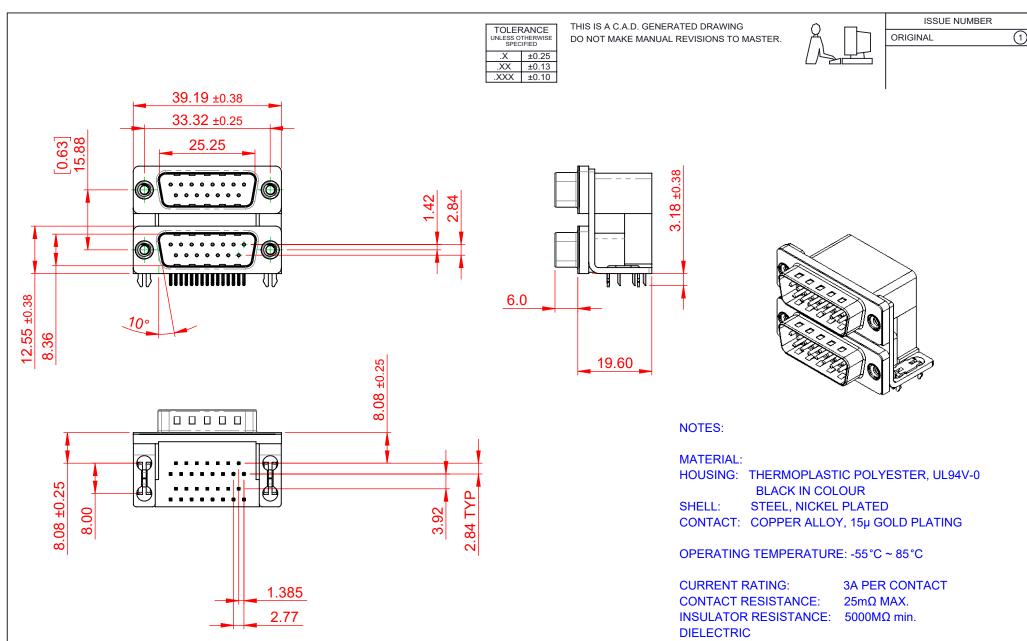

WITHSTANDING VOLTAGE: 1000V AC rms

|                        |                                                                                |                                                                                                                                                                                                                | SW REFERENCE NO.: 661 ASSEMBLY  |           |         |   |       |   |
|------------------------|--------------------------------------------------------------------------------|----------------------------------------------------------------------------------------------------------------------------------------------------------------------------------------------------------------|---------------------------------|-----------|---------|---|-------|---|
|                        | 661 SERIES D-SUB C                                                             | DRAWN: C.B                                                                                                                                                                                                     | DATE: AUG. 01/2018              |           |         |   |       |   |
|                        |                                                                                |                                                                                                                                                                                                                | CHECKED:                        |           | DATE:   |   |       |   |
| S TO<br>TIVES<br>NNCY. | EDAC INC<br>TORONTO, ONTARIO<br>CANADA<br>YOUR CONNECTION TO QUALITY & SERVICE | THESE DRAWINGS AND SPECIFICATIONS<br>ARE THE PROPERTY OF EDAC INC.,AND<br>SHALL NOT BE REPRODUCED,OR COPIED<br>OR USED AS THE BASIS FOR THE<br>MANUFACTURE OR SALE OF APPARATUS<br>WITHOUT WRITTEN PERMISSION. | SCALE: 1:1                      |           | SHEET   | 1 | OF    | 1 |
|                        |                                                                                |                                                                                                                                                                                                                | DRAWING NUMBER: 661-015-364-032 |           |         |   | ISSUE |   |
|                        |                                                                                |                                                                                                                                                                                                                | PART NUMBER: (                  | 661-015-3 | 364-032 |   |       | 1 |