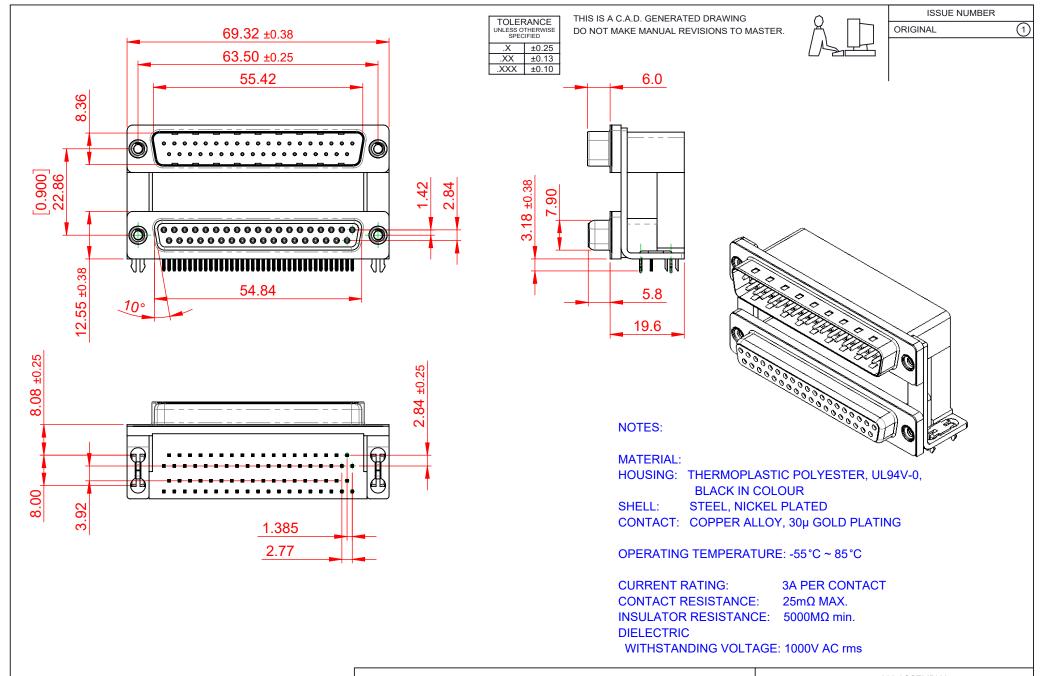

THIS SERIES FULLY CONFORMS TO THE EUROPEAN UNION DIRECTIVES 2011/65/EU FOR RoHS COMPLIANCY.

**EDAC INC** TORONTO, ONTARIO CANADA

THESE DRAWINGS AND SPECIFICATIONS ARE THE PROPERTY OF EDAC INC.,AND SHALL NOT BE REPRODUCED, OR COPIED OR USED AS THE BASIS FOR THE MANUFACTURE OR SALE OF APPARATUS WITHOUT WRITTEN PERMISSION.

DRAWING NUMBER: 663-037-664-038 ISSUE PART NUMBER: 663-037-664-038