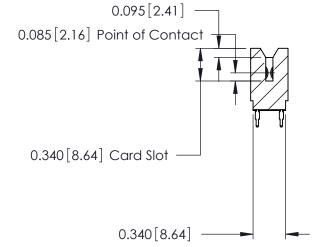

ORIGINAL

Contact Information
520-P.C. Tail, Regular Point - Tail LG.=.175(4.45)
.125" (3.18mm) Contact Spacing x .250" (6.35mm) Row Spacing

| 746 Series Ultra-Mate Card Edge Connector - Press Fit |                             |                                                                                                                                    |                | ACAD REFERENCE NO. |                 | 746-ENG MASTER |  |
|-------------------------------------------------------|-----------------------------|------------------------------------------------------------------------------------------------------------------------------------|----------------|--------------------|-----------------|----------------|--|
| ŭ                                                     |                             |                                                                                                                                    | DRAWN:         | J.LEE              | DATE: AUG 20/09 |                |  |
| Part Number: 746-048-520-606                          |                             |                                                                                                                                    | CHECKED:       |                    | DATE:           |                |  |
|                                                       | EDAC INC                    | THESE DRAWINGS AND SPECIFICATIONS ARE THE PROPERTY OF EDAC INC.,AND SHALL NOT BE REPRODUCED,OR COPIED OR USED AS THE BASIS FOR THE | SCALE:         |                    | SHEET 1 OF 1    |                |  |
|                                                       | TORONTO, ONTARIO            |                                                                                                                                    | DRAWING NUMBER |                    |                 | ISSUE          |  |
| YOUR CONNECTION TO                                    | CANADA<br>QUALITY & SERVICE | MANUFACTURE OR SALE OF APPARATUS WITHOUT WRITTEN PERMISSION.                                                                       | 746-ENG MASTER |                    | 1               |                |  |