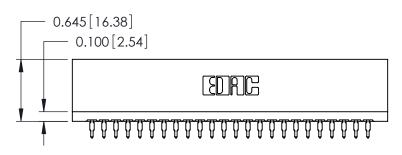

ORIGINAL

Contact Information
520-P.C. Tail, Regular Point - Tail LG.=.175(4.45)
.125" (3.18mm) Contact Spacing x .250" (6.35mm) Row Spacing

| 746 Series Ultra-Mate Card Edge Connector - Press Fit |                             |                                                                                                                                    |                | ACAD REFERENCE NO. |                 | 746-ENG MASTER |  |
|-------------------------------------------------------|-----------------------------|------------------------------------------------------------------------------------------------------------------------------------|----------------|--------------------|-----------------|----------------|--|
| ŭ                                                     |                             |                                                                                                                                    | DRAWN:         | J.LEE              | DATE: AUG 20/09 |                |  |
| Part Number: 746-048-520-606                          |                             |                                                                                                                                    | CHECKED:       |                    | DATE:           |                |  |
|                                                       | EDAC INC                    | THESE DRAWINGS AND SPECIFICATIONS ARE THE PROPERTY OF EDAC INC.,AND SHALL NOT BE REPRODUCED,OR COPIED OR USED AS THE BASIS FOR THE | SCALE:         |                    | SHEET 1 OF 1    |                |  |
|                                                       | TORONTO, ONTARIO            |                                                                                                                                    | DRAWING NUMBER |                    |                 | ISSUE          |  |
| YOUR CONNECTION TO                                    | CANADA<br>QUALITY & SERVICE | MANUFACTURE OR SALE OF APPARATUS WITHOUT WRITTEN PERMISSION.                                                                       | 746-ENG MASTER |                    | 1               |                |  |