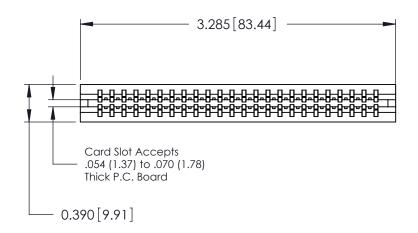

ORIGINAL

Contact Information
520-P.C. Tail, Regular Point - Tail LG.=.175(4.45)
.125" (3.18mm) Contact Spacing x .250" (6.35mm) Row Spacing

| 746 Series Ultra-Mate Card Edge Connector - Press Fit |                             |                                                                                                                                    |                | ACAD REFERENCE NO. |                 | 746-ENG MASTER |  |
|-------------------------------------------------------|-----------------------------|------------------------------------------------------------------------------------------------------------------------------------|----------------|--------------------|-----------------|----------------|--|
| ŭ                                                     |                             |                                                                                                                                    | DRAWN:         | J.LEE              | DATE: AUG 20/09 |                |  |
| Part Number: 746-048-520-606                          |                             |                                                                                                                                    | CHECKED:       |                    | DATE:           |                |  |
|                                                       | EDAC INC                    | THESE DRAWINGS AND SPECIFICATIONS ARE THE PROPERTY OF EDAC INC.,AND SHALL NOT BE REPRODUCED,OR COPIED OR USED AS THE BASIS FOR THE | SCALE:         |                    | SHEET 1 OF 1    |                |  |
|                                                       | TORONTO, ONTARIO            |                                                                                                                                    | DRAWING NUMBER |                    |                 | ISSUE          |  |
| YOUR CONNECTION TO                                    | CANADA<br>QUALITY & SERVICE | MANUFACTURE OR SALE OF APPARATUS WITHOUT WRITTEN PERMISSION.                                                                       | 746-ENG MASTER |                    | 1               |                |  |