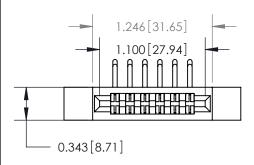

## **Contact Detail**

90 Degree Bend (Code 522 and 540 Contacts)

.156 [3.96] Contact Spacing x .200 [5.08] Row Spacing

**See Accompanying Page for:** 

**Contact Bend Details** 

**SECTION A-A** 

.095 [2.41] Point of Contact (Measured from bottom of Card Slot) Card Slot Accepts .054 [1.37] to .070 [1.78] Thick P.C. Board