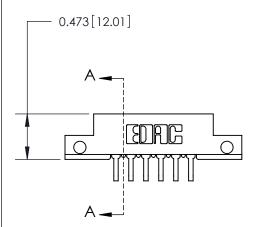

## **Contact Detail**

90 Degree Bend (Code 522 and 540 Contacts)

.156 [3.96] Contact Spacing x .200 [5.08] Row Spacing

**See Accompanying Page for:** 

**Contact Bend Details** 

**SECTION A-A** 

.095 [2.41] Point of Contact (Measured from bottom of Card Slot) Card Slot Accepts .054 [1.37] to .070 [1.78] Thick P.C. Board