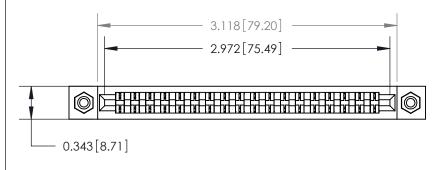

**See Accompanying Page for:** 

**Contact Bend Details** 

807/857 Series High Temp Card Edge Connector Part Number: 807-018-441-108

| ACAD REFERENCE NO | . 807 ENG MASTER |
|-------------------|------------------|
| DRAWN: J.LEE      | DATE: AUG. 11/09 |
| CHECKED:          | DATE:            |
| SCALE: NTS        | SHEET 1 OF 2     |
| DRAWING NUMBER    | ISSUE            |
| 807 Assembly      | 1                |

**Mounting Option** 

#4-40 Unified Threaded Inserts