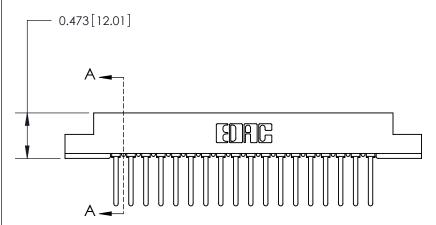

## **Contact Detail**

Wire Wrap .046x.014(1.17x0.36) - Tail LG=.495(12.57)

.156 [3.96] Contact Spacing x .200 [5.08] Row Spacing

**SECTION A-A** 

.175 [4.45] Point of Contact (Measured from bottom of Card Slot)