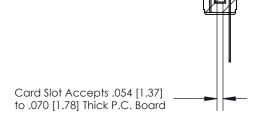

## **Contact Detail**

Wire Wrap .046x.014(1.17x0.36) - Tail LG=.495(12.57)

.156 [3.96] Contact Spacing x .200 [5.08] Row Spacing

**SECTION A-A** 

.175 [4.45] Point of Contact (Measured from bottom of Card Slot)