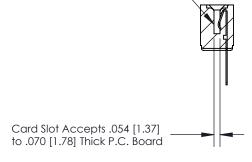

## **Contact Detail**

PC Tail .046x.013(1.17x0.33) - Tail LG=.358(9.09)

.156 [3.96] Contact Spacing x .200 [5.08] Row Spacing

**SECTION A-A** 

.095 [2.41] Point of Contact (Measured from bottom of Card Slot)