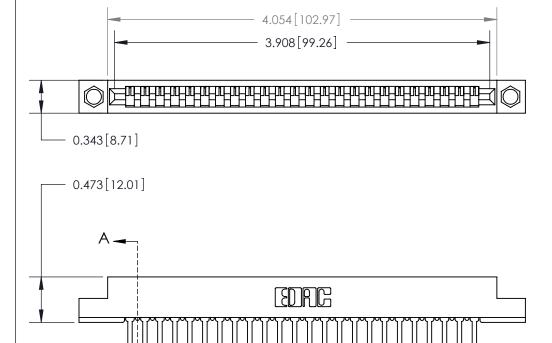

**Mounting Option** 

.156 (3.96) Dia. Mounting Holes

## **Contact Detail**

PC Tail .046x.013(1.17x0.33) - Tail LG=.358(9.09)

.156 [3.96] Contact Spacing x .200 [5.08] Row Spacing

**SECTION A-A** 

.095 [2.41] Point of Contact (Measured from bottom of Card Slot)

**See Accompanying Page for:** 

**Contact Bend Details** 

807/857 Series High Temp Card Edge Connector Part Number: 807-024-427-104

YOUR CONNECTION TO QUALITY & SERVICE

| ACAD REFERENCE NO. 807 ENG MASTER |                  |
|-----------------------------------|------------------|
| DRAWN: J.LEE                      | DATE: AUG. 11/09 |
| CHECKED:                          | DATE:            |
| SCALE: NTS                        | SHEET 1 OF 2     |
| DRAWING NUMBER                    | ISSUE            |