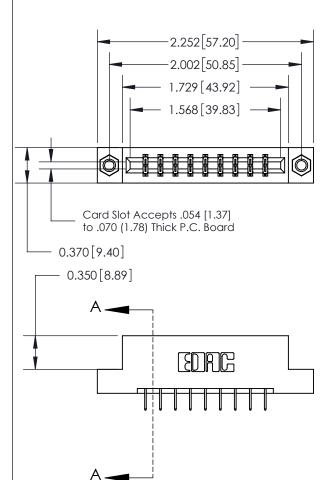

## **Contact Detail**

524-P.C. Tail .018 Sq.(0.46 Sq.) - Tail LG=.175(4.45) .156 [3.96] Contact Spacing x .200 [5.08] Row Spacing

**See Accompanying Page for:** 

- **Bend Detail**
- **Mounting Options**

THIS IS A C.A.D. GENERATED DRAWING DO NOT MAKE MANUAL REVISIONS TO MASTER.

833 Series High Temp Card Edge Connector Part Number: 833-018-524-207

**EDAC INC** TORONTO, ONTARIO CANADA

THESE DRAWINGS AND SPECIFICATIONS ARE THE PROPERTY OF EDAC INC.,AND SHALL NOT BE REPRODUCED, OR COPIED OR USED AS THE BASIS FOR THE MANUFACTURE OR SALE OF APPARATUS WITHOUT WRITTEN PERMISSION.

| ACAD REFERENCE NO. | 833 ENG MASTER   |  |  |
|--------------------|------------------|--|--|
| DRAWN: J.LEE       | DATE: OCT. 14/09 |  |  |
| CHECKED:           | DATE:            |  |  |
| SCALE: NTS         | SHEET 1 OF 3     |  |  |
| DRAWING NUMBER     | ISSUE            |  |  |
| 833 Assembly       | 1                |  |  |