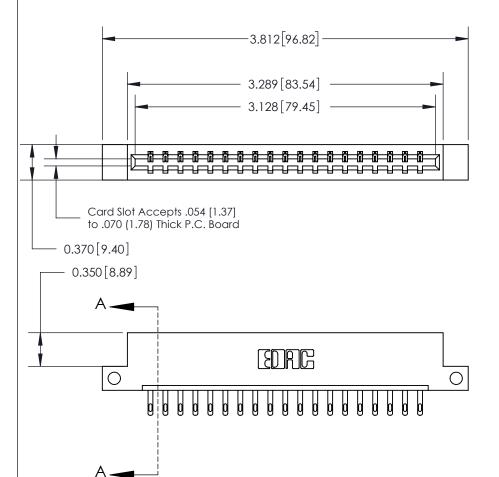

| ACAD REFERENCE NO. | 833 ENG MASTER   |  |  |
|--------------------|------------------|--|--|
| DRAWN: J.LEE       | DATE: OCT. 14/09 |  |  |
| CHECKED:           | DATE:            |  |  |
| SCALE: NTS         | SHEET 1 OF 3     |  |  |
| DRAWING NUMBER     | ISSUE            |  |  |
| 833 Assembly       | 1                |  |  |