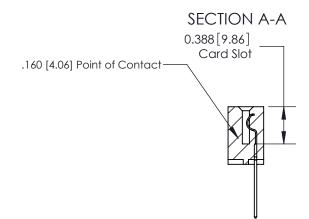

ORIGINAL (1)

ORIGINAL

| 833 Series High Temp Card Edge Connector<br>Contact Bend Detail |                                                                                                                                                                                                   | ACAD REFERENCE NO. | 833 ENG MASTER   |               |
|-----------------------------------------------------------------|---------------------------------------------------------------------------------------------------------------------------------------------------------------------------------------------------|--------------------|------------------|---------------|
|                                                                 |                                                                                                                                                                                                   | DRAWN: J.LEE       | DATE: OCT. 14/09 |               |
|                                                                 |                                                                                                                                                                                                   | CHECKED: DATE:     |                  |               |
| TORONTO, ONTARIO CANADA                                         | THESE DRAWINGS AND SPECIFICATIONS ARE THE PROPERTY OF EDAC INC., AND SHALL NOT BE REPRODUCED, OR COPIED OR USED AS THE BASIS FOR THE MANUFACTURE OR SALE OF APPARATUS WITHOUT WRITTEN PERMISSION. | SCALE: NTS         | SHEET 2          | 2 <b>OF</b> 3 |
|                                                                 |                                                                                                                                                                                                   | DRAWING NUMBER     |                  | ISSUE         |
|                                                                 |                                                                                                                                                                                                   | 833 Assembly       |                  | 1             |