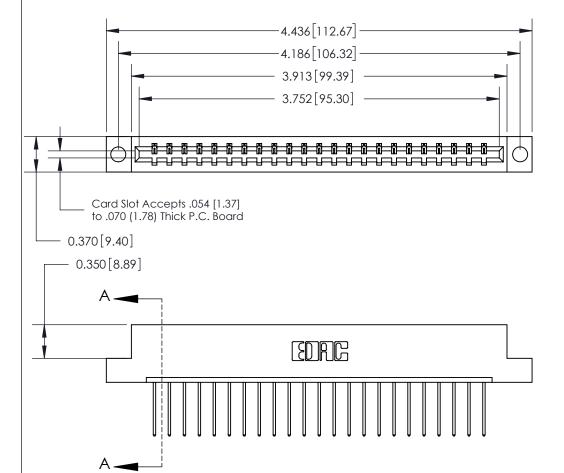

## See Accompanying Page for:

- **Bend Detail**
- **Mounting Options**

833 Series High Temp Card Edge Connector Part Number: 833-023-540-104

**EDAC INC** TORONTO, ONTARIO CANADA

THESE DRAWINGS AND SPECIFICATIONS ARE THE PROPERTY OF EDAC INC.,AND SHALL NOT BE REPRODUCED, OR COPIED OR USED AS THE BASIS FOR THE MANUFACTURE OR SALE OF APPARATUS WITHOUT WRITTEN PERMISSION.

| ACAD REFERENCE NO. | 833 ENG MASTER   |  |  |
|--------------------|------------------|--|--|
| DRAWN: J.LEE       | DATE: OCT. 14/09 |  |  |
| CHECKED:           | DATE:            |  |  |
| SCALE: NTS         | SHEET 1 OF 3     |  |  |
| DRAWING NUMBER     | ISSUE            |  |  |
| 833 Assembly       | 1                |  |  |