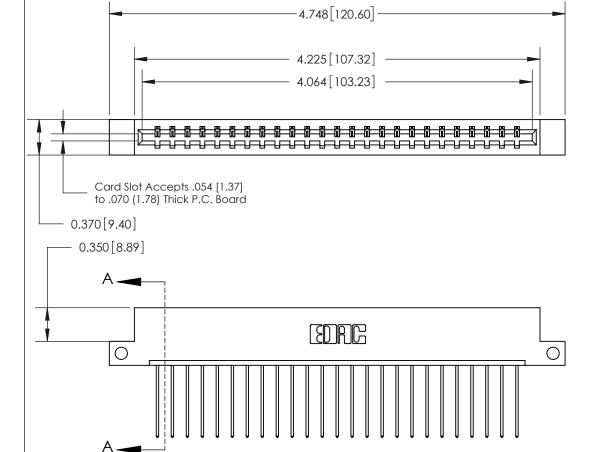

## See Accompanying Page for:

- **Bend Detail**
- **Mounting Options**

833 Series High Temp Card Edge Connector Part Number: 833-025-541-112

**EDAC INC** TORONTO, ONTARIO CANADA

THESE DRAWINGS AND SPECIFICATIONS ARE THE PROPERTY OF EDAC INC.,AND SHALL NOT BE REPRODUCED, OR COPIED OR USED AS THE BASIS FOR THE MANUFACTURE OR SALE OF APPARATUS WITHOUT WRITTEN PERMISSION.

| ACAD REFERENCE NO. | 833 ENG MASTER   |  |  |
|--------------------|------------------|--|--|
| DRAWN: J.LEE       | DATE: OCT. 14/09 |  |  |
| CHECKED:           | DATE:            |  |  |
| SCALE: NTS         | SHEET 1 OF 3     |  |  |
| DRAWING NUMBER     | ISSUE            |  |  |
| 833 Assembly       | 1                |  |  |