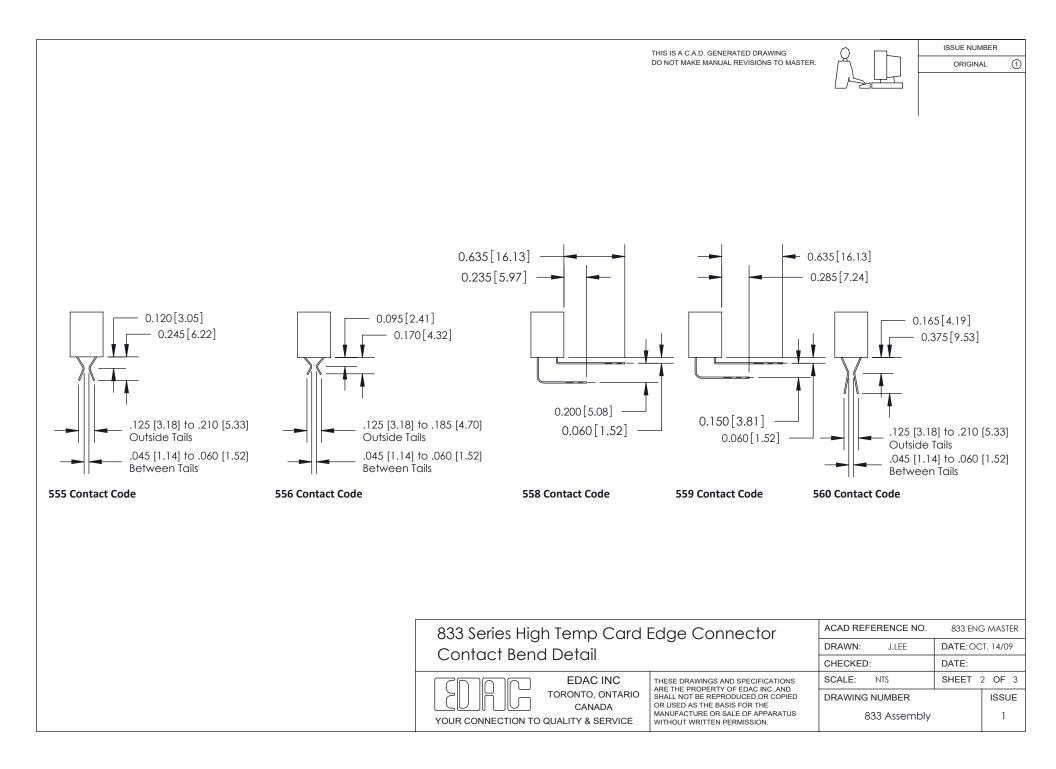

## **Contact Detail**

560-Extender Board Bend (Code 523 Contacts) .156 [3.96] Contact Spacing x .200 [5.08] Row Spacing

THIS IS A C.A.D. GENERATED DRAWING DO NOT MAKE MANUAL REVISIONS TO MASTER.

833 Series High Temp Card Edge Connector Part Number: 833-030-560-812