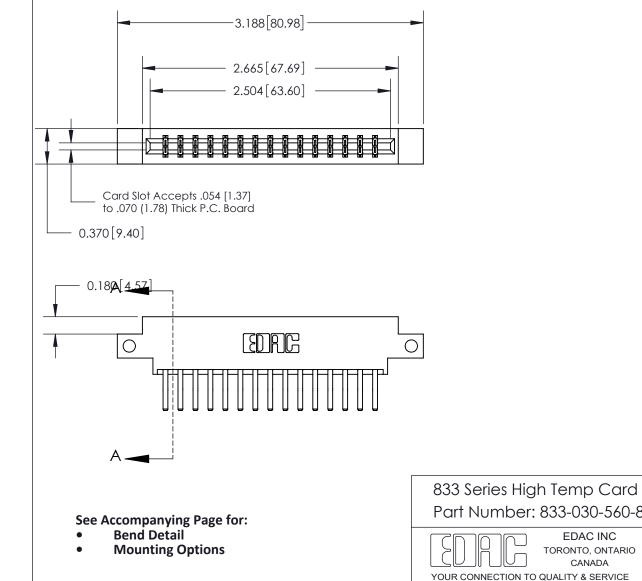

## **Contact Detail**

560-Extender Board Bend (Code 523 Contacts) .156 [3.96] Contact Spacing x .200 [5.08] Row Spacing

THIS IS A C.A.D. GENERATED DRAWING DO NOT MAKE MANUAL REVISIONS TO MASTER.

833 Series High Temp Card Edge Connector Part Number: 833-030-560-812