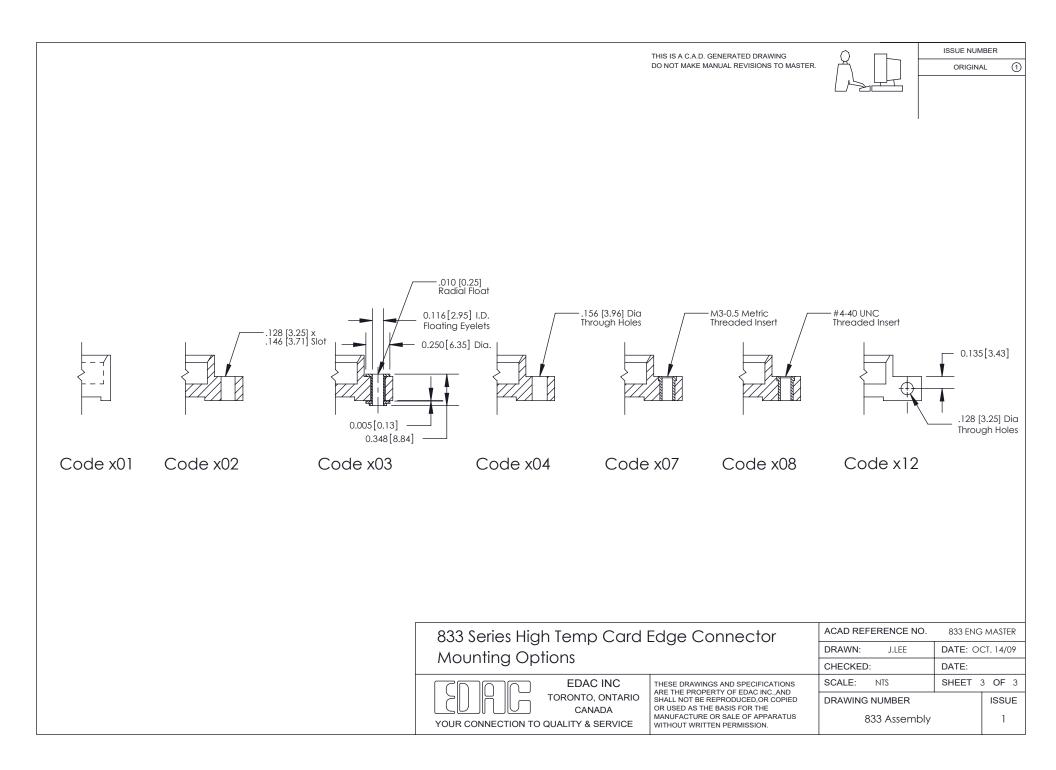

THIS IS A C.A.D. GENERATED DRAWING DO NOT MAKE MANUAL REVISIONS TO MASTER.





833 Series High Temp Card Edge Connector Part Number: 833-030-560-812

> THESE DRAWINGS AND SPECIFICATIONS ARE THE PROPERTY OF EDAC INC., AND SHALL NOT BE REPRODUCED, OR COPIED OR USED AS THE BASIS FOR THE MANUFACTURE OR SALE OF APPARATUS WITHOUT WRITTEN PERMISSION.

|  | ACAD REFERENCE NO. | 833 ENG MASTER   |        |
|--|--------------------|------------------|--------|
|  | DRAWN: J.LEE       | DATE: OCT. 14/09 |        |
|  | CHECKED:           | DATE:            |        |
|  | SCALE: NTS         | SHEET            | I OF 3 |
|  | DRAWING NUMBER     |                  | ISSUE  |
|  | 833 Assembly       |                  | 1      |
|  |                    |                  |        |

ISSUE NUMBER

1