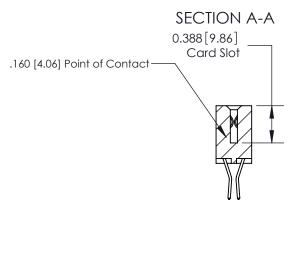

## **Mounting Option**

12-.128 (3.25) Dia. Side Mounting Holes

## **Contact Detail**

560-Extender Board Bend (Code 523 Contacts) .156 [3.96] Contact Spacing x .200 [5.08] Row Spacing



THIS IS A C.A.D. GENERATED DRAWING DO NOT MAKE MANUAL REVISIONS TO MASTER.





833 Series High Temp Card Edge Connector Part Number: 833-030-560-812

> THESE DRAWINGS AND SPECIFICATIONS ARE THE PROPERTY OF EDAC INC., AND SHALL NOT BE REPRODUCED, OR COPIED OR USED AS THE BASIS FOR THE MANUFACTURE OR SALE OF APPARATUS WITHOUT WRITTEN PERMISSION.

|  | ACAD REFERENCE NO. | 833 ENG MASTER   |        |
|--|--------------------|------------------|--------|
|  | DRAWN: J.LEE       | DATE: OCT. 14/09 |        |
|  | CHECKED:           | DATE:            |        |
|  | SCALE: NTS         | SHEET            | I OF 3 |
|  | DRAWING NUMBER     |                  | ISSUE  |
|  | 833 Assembly       |                  | 1      |
|  |                    |                  |        |

ISSUE NUMBER

1