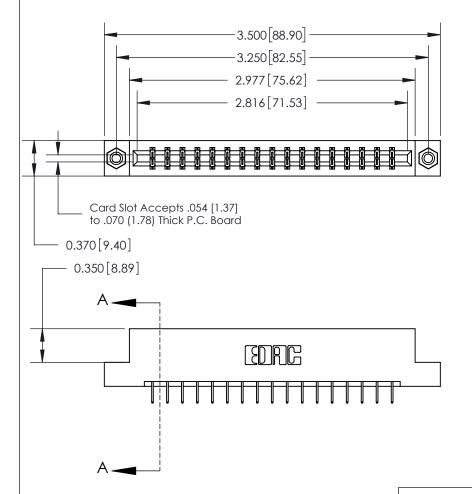

ISSUE NUMBER

ORIGINAL

SECTION A-A 0.388 [9.86] Card Slot .160 [4.06] Point of Contact-

## **See Accompanying Page for:**

- **Bend Detail**
- **Mounting Options**

833 Series High Temp Card Edge Connector Part Number: 833-034-524-208

**EDAC INC** TORONTO, ONTARIO CANADA

THESE DRAWINGS AND SPECIFICATIONS ARE THE PROPERTY OF EDAC INC.,AND SHALL NOT BE REPRODUCED, OR COPIED OR USED AS THE BASIS FOR THE MANUFACTURE OR SALE OF APPARATUS WITHOUT WRITTEN PERMISSION.

| ACAD REFERENCE NO. | 833 ENG MASTER   |  |  |
|--------------------|------------------|--|--|
| DRAWN: J.LEE       | DATE: OCT. 14/09 |  |  |
| CHECKED:           | DATE:            |  |  |
| SCALE: NTS         | SHEET 1 OF 3     |  |  |
| DRAWING NUMBER     | ISSUE            |  |  |
| 833 Assembly       | 1                |  |  |