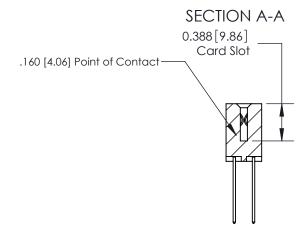

## 833 Series High Temp Card Edge Connector Part Number: 833-036-542-207

YOUR CONNECTION TO QUALITY & SERVICE

**EDAC INC** TORONTO, ONTARIO CANADA

THESE DRAWINGS AND SPECIFICATIONS ARE THE PROPERTY OF EDAC INC., AND SHALL NOT BE REPRODUCED,OR COPIED OR USED AS THE BASIS FOR THE MANUFACTURE OR SALE OF APPARATUS WITHOUT WRITTEN PERMISSION.

|                | 000 2110 1111 101211 |  |  |
|----------------|----------------------|--|--|
| DRAWN: J.LEE   | DATE: OCT. 14/09     |  |  |
| CHECKED:       | DATE:                |  |  |
| SCALE: NTS     | SHEET 1 OF 3         |  |  |
| DRAWING NUMBER | ISSUE                |  |  |
| 833 Assembly   | 1                    |  |  |