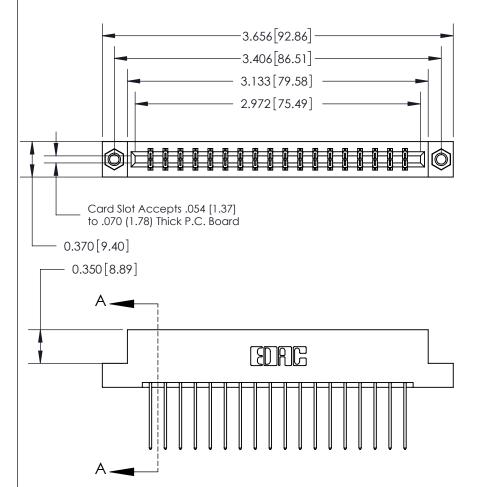

## 833 Series High Temp Card Edge Connector Part Number: 833-036-542-207

YOUR CONNECTION TO QUALITY & SERVICE

**EDAC INC** TORONTO, ONTARIO CANADA

THESE DRAWINGS AND SPECIFICATIONS ARE THE PROPERTY OF EDAC INC., AND SHALL NOT BE REPRODUCED,OR COPIED OR USED AS THE BASIS FOR THE MANUFACTURE OR SALE OF APPARATUS WITHOUT WRITTEN PERMISSION.

|                | 000 2110 1111 101211 |  |  |
|----------------|----------------------|--|--|
| DRAWN: J.LEE   | DATE: OCT. 14/09     |  |  |
| CHECKED:       | DATE:                |  |  |
| SCALE: NTS     | SHEET 1 OF 3         |  |  |
| DRAWING NUMBER | ISSUE                |  |  |
| 833 Assembly   | 1                    |  |  |